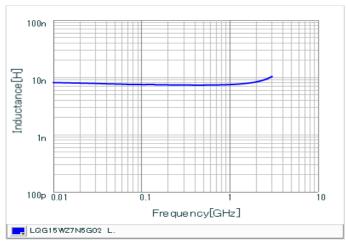

#### Chart of characteristic data (The charts below may show another part number which shares its characteristics.)

Inductance-Frequency characteristics (Typ.)

Q-Frequency characteristics (Typ.)

2 of 2

<sup>1.</sup> This datasheet is downloaded from the website of Murata Manufacturing Co., Ltd. Therefore, it's specifications are subject to change or our products in it may be discontinued without advance notice. Please check with our sales representatives or product engineers before ordering.