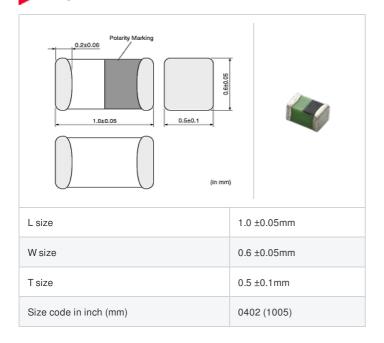

# LQG15WZ7N5G02# "#" indicates a package specification code.



















< List of part numbers with package codes > LQG15WZ7N5G02D , LQG15WZ7N5G02J , LQG15WZ7N5G02B

### Shape



## References

| Packaging code | Specifications      | Minimum quantity |
|----------------|---------------------|------------------|
| D              | φ180mm Paper taping | 10000            |
| J              | φ330mm Paper taping | 40000            |
| В              | Packing in bulk     | 100              |

| Mass (Typ.) |        |
|-------------|--------|
| 1 piece     | 0.001g |

### **Specifications**

| Inductance                                                          | 7.5nH ±2%      |
|---------------------------------------------------------------------|----------------|
| Inductance test frequency                                           | 100MHz         |
| Rated current (Itemp) (Based on Temperature rise)                   | 600mA          |
| Max. of DC resistance