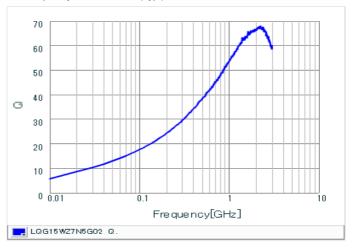

#### Chart of characteristic data (The charts below may show another part number which shares its characteristics.)

Inductance-Frequency characteristics (Typ.)

Q-Frequency characteristics (Typ.)

2 of 2

<sup>1.</sup> This datasheet is downloaded from the website of Murata Manufacturing Co., Ltd. Therefore, it's specifications are subject to change or our products in it may be discontinued without advance notice. Please check with our sales representatives or product engineers before ordering.