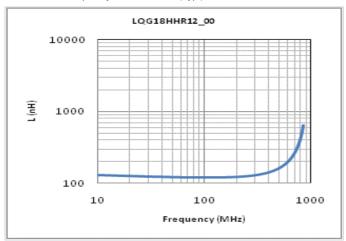

## Chart of characteristic data (The charts below may show another part number which shares its characteristics.)

Inductance-Frequency characteristics (Typ.)

Q-Frequency characteristics (Typ.)

2 of 2

<sup>1.</sup> This datasheet is downloaded from the website of Murata Manufacturing Co., Ltd. Therefore, it's specifications are subject to change or our products in it may be discontinued without advance notice. Please check with our sales representatives or product engineers before ordering.