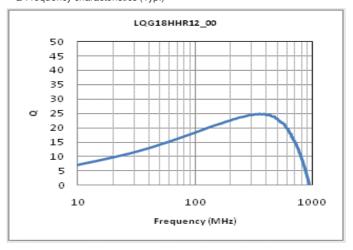

## Chart of characteristic data (The charts below may show another part number which shares its characteristics.)

Inductance-Frequency characteristics (Typ.)

Q-Frequency characteristics (Typ.)

2 of 2

<sup>1.</sup> This datasheet is downloaded from the website of Murata Manufacturing Co., Ltd. Therefore, it's specifications are subject to change or our products in it may be discontinued without advance notice. Please check with our sales representatives or product engineers before ordering.