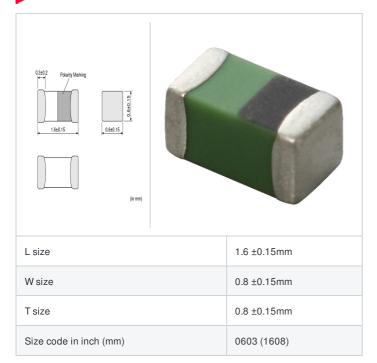

## Shape

| Packaging code | Specifications      | Minimum quantity |
|----------------|---------------------|------------------|
| D              | φ180mm Paper taping | 4000             |
| J              | φ330mm Paper taping | 10000            |
| В              | Packing in bulk     | 1000             |

| Mass    | (Тур.) |
|---------|--------|
| 1 piece | 0.003g |