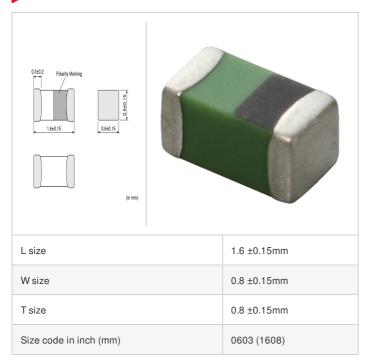

# LQG18HHR22J00# "#" indicates a package specification code.















< List of part numbers with package codes > LQG18HHR22J00D , LQG18HHR22J00J , LQG18HHR22J00B

### Shape



### References

| Packaging code | Specifications      | Minimum quantity |
|----------------|---------------------|------------------|
| D              | φ180mm Paper taping | 4000             |
| J              | φ330mm Paper taping | 10000            |
| В              | Packing in bulk     | 1000             |

| Mass (Typ.) |        |
|-------------|--------|
| 1 piece     | 0.003g |

## **Specifications**

| Inductance                                                          | 220nH ±5%    |
|---------------------------------------------------------------------|--------------|
| Inductance test frequency                                           | 100MHz       |
| Rated current (Itemp) (Based on Temperature rise)                   | 300mA        |
| Max. of DC resistance