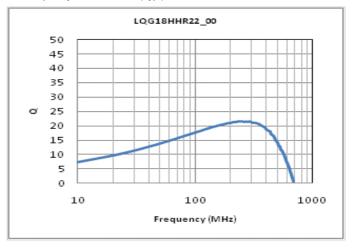

#### Chart of characteristic data (The charts below may show another part number which shares its characteristics.)

Inductance-Frequency characteristics (Typ.)

Q-Frequency characteristics (Typ.)

2 of 2

<sup>1.</sup> This datasheet is downloaded from the website of Murata Manufacturing Co., Ltd. Therefore, it's specifications are subject to change or our products in it may be discontinued without advance notice. Please check with our sales representatives or product engineers before ordering.