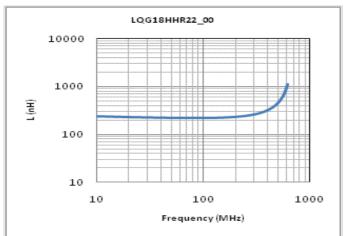

#### Chart of characteristic data (The charts below may show another part number which shares its characteristics.)

Inductance-Frequency characteristics (Typ.)

Q-Frequency characteristics (Typ.)

2 of 2

<sup>1.</sup> This datasheet is downloaded from the website of Murata Manufacturing Co., Ltd. Therefore, it's specifications are subject to change or our products in it may be discontinued without advance notice. Please check with our sales representatives or product engineers before ordering.