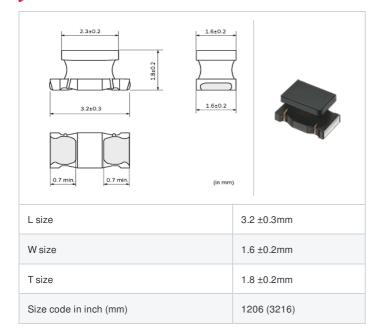

# Shape

# References

| Packaging<br>code | Specifications               | Minimum quantity |
|-------------------|------------------------------|------------------|
| L                 | $\phi$ 180mm Embossed taping | 2000             |
| К                 | φ330mm Embossed taping       | 7500             |