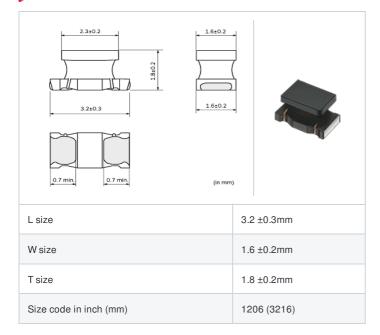

# Shape

## References

| Packaging<br>code | Specifications               | Minimum quantity |
|-------------------|------------------------------|------------------|
| L                 | φ180mm Embossed taping       | 2000             |
| К                 | $\phi$ 330mm Embossed taping | 7500             |