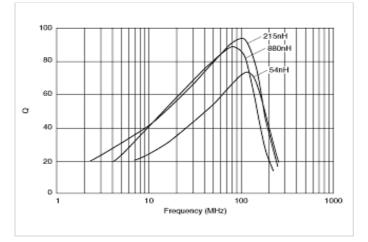

### Specifications

| Inductance                                                          | 880nH ±5%     |
|---------------------------------------------------------------------|---------------|
| Inductance test frequency                                           | 1MHz          |
| Rated current (Itemp) (Based on Temperature rise)                   | 180mA         |
| Max. of DC resistance                                               | 1.118Ω        |
| Avg. of DC resistance                                               | 0.86Ω±30%     |
| Q (min.)                                                            | 60            |
| Q test frequency                                                    | 100MHz        |
| Self resonance frequency (min.)                                     | 200MHz        |
| Operating temperature range (Self-temperature rise is not included) | -40°C to 85°C |
| Series                                                              | LQH31HZ_03    |