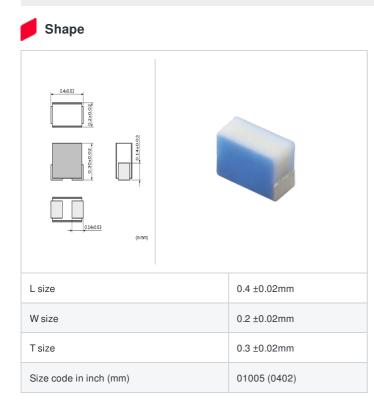

muRata Inductor Data Sheet

# LQP02HQ16NJ02# "#" indicates a package specification code.



< List of part numbers with package codes >

LQP02HQ16NJ02E , LQP02HQ16NJ02L , LQP02HQ16NJ02B



### References

| Packaging<br>code | Specifications                                                     | Minimum quantity |
|-------------------|--------------------------------------------------------------------|------------------|
| L                 | φ180mm Embossed taping                                             | 30000            |
| В                 | Packing in bulk                                                    | 500              |
| E                 | φ180mm Embossed taping (W8P2*)<br>*Width : 8mm, Pocket pitch : 2mm | 15000            |

| Mass (Typ.) |           |
|-------------|-----------|
| 1 piece     | 0.000085g |

## Specifications

| Inductance                                                          | 16nH ±5%       |
|-------------------------------------