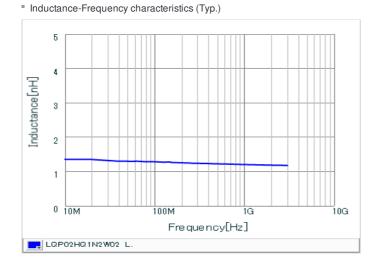

# Chart of characteristic data (The charts below may show another part number which shares its characteristics.)

### **Specifications**

| Inductance                                                          | 1.2nH ±0.05nH  |
|---------------------------------------------------------------------|----------------|
| Inductance test frequency                                           | 500MHz         |
| Rated current (Itemp) (Based on Temperature rise)                   | 800mA          |
| Max. of DC resistance                                               | 0.06Ω          |
| Q (min.)                                                            | 14             |
| Q test frequency                                                    | 500MHz         |
| Self resonance frequency (min.)                                     | 12.8GHz        |
| Operating temperature range (Self-temperature rise is not included) | -55°C to 125°C |
| Series                                                              | LQP02HQ_02     |