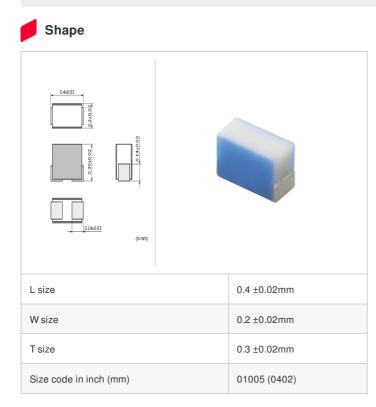

muRata Inductor Data Sheet

< List of part numbers with package codes >

LQP02HQ1N2W02E , LQP02HQ1N2W02L , LQP02HQ1N2W02B

| Mass (Typ.) |           |
|-------------|-----------|
| 1 piece     | 0.000085g |

### **Specifications**

| Inductance                                                          | 1.2nH ±0.05nH  |
|---------------------------------------------------------------------|----------------|
| Inductance test frequency                                           | 500MHz         |
| Rated current (Itemp) (Based on Temperature rise)                   | 800mA          |
| Max. of DC resistance                                               | 0.06Ω          |
| Q (min.)                                                            | 14             |
| Q test frequency                                                    | 500MHz         |
| Self resonance frequency (min.)                                     | 12.8GHz        |
| Operating temperature range (Self-temperature rise is not included) | -55°C to 125°C |
| Series                                                              | LQP02HQ_02     |