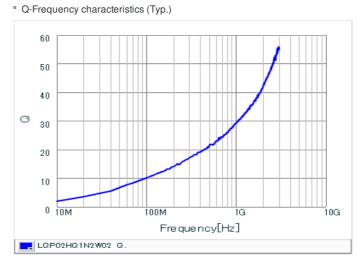

# Chart of characteristic data (The charts below may show another part number which shares its characteristics.)

### **Specifications**

| Inductance                                                          | 1.2nH ±0.05nH  |
|---------------------------------------------------------------------|----------------|
| Inductance test frequency                                           | 500MHz         |
| Rated current (Itemp) (Based on Temperature rise)                   | 800mA          |
| Max. of DC resistance                                               | 0.06Ω          |
| Q (min.)                                                            | 14             |
| Q test frequency                                                    | 500MHz         |
| Self resonance frequency (min.)                                     | 12.8GHz        |
| Operating temperature range (Self-temperature rise is not included) | -55°C to 125°C |
| Series                                                              | LQP02HQ_02     |