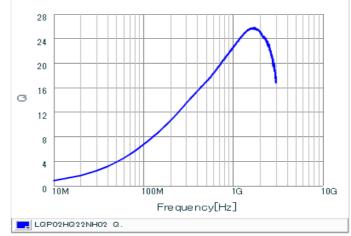

# Chart of characteristic data (The charts below may show another part number which shares its characteristics.)

Inductance-Frequency characteristics (Typ.)

Q-Frequency characteristics (Typ.)