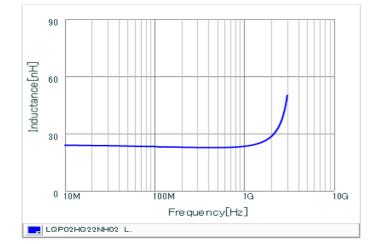

# Chart of characteristic data (The charts below may show another part number which shares its characteristics.)

Inductance-Frequency characteristics (Typ.)

Q-Frequency characteristics (Typ.)