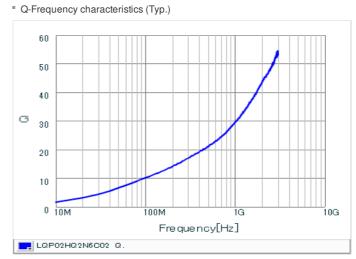

## Specifications

| Inductance                                                          | 2.6nH ±0.2nH   |
|---------------------------------------------------------------------|----------------|
| Inductance test frequency                                           | 500MHz         |
| Rated current (Itemp) (Based on Temperature rise)                   | 450mA          |
| Max. of DC resistance                                               | 0.2Ω           |
| Q (min.)                                                            | 14             |
| Q test frequency                                                    | 500MHz         |
| Self resonance frequency (min.)                                     | 9.5GHz         |
| Operating temperature range (Self-temperature rise is not included) | -55°C to 125°C |
| Series                                                              | LQP02HQ_02     |

# Chart of characteristic data (The charts below may show another part number which shares its characteristics.)