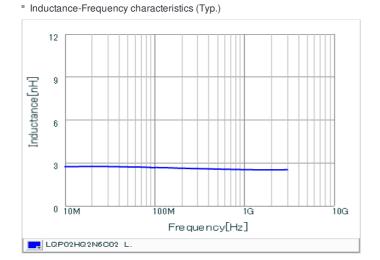

## Specifications

| Inductance                                                          | 2.6nH ±0.2nH   |
|---------------------------------------------------------------------|----------------|
| Inductance test frequency                                           | 500MHz         |
| Rated current (Itemp) (Based on Temperature rise)                   | 450mA          |
| Max. of DC resistance                                               | 0.2Ω           |
| Q (min.)                                                            | 14             |
| Q test frequency                                                    | 500MHz         |
| Self resonance frequency (min.)                                     | 9.5GHz         |
| Operating temperature range (Self-temperature rise is not included) | -55°C to 125°C |
| Series                                                              | LQP02HQ_02     |

# Chart of characteristic data (The charts below may show another part number which shares its characteristics.)