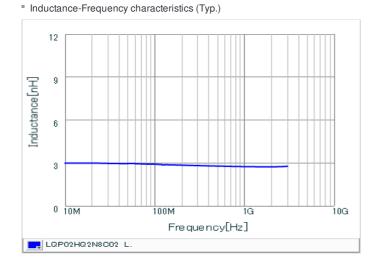

## Specifications

| Inductance                                                          | 2.8nH ±0.2nH   |
|---------------------------------------------------------------------|----------------|
| Inductance test frequency                                           | 500MHz         |
| Rated current (Itemp) (Based on Temperature rise)                   | 450mA          |
| Max. of DC resistance                                               | 0.2Ω           |
| Q (min.)                                                            | 14             |
| Q test frequency                                                    | 500MHz         |
| Self resonance frequency (min.)                                     | 8.8GHz         |
| Operating temperature range (Self-temperature rise is not included) | -55°C to 125°C |
| Series                                                              | LQP02HQ_02     |

# Chart of characteristic data (The charts below may show another part number which shares its characteristics.)