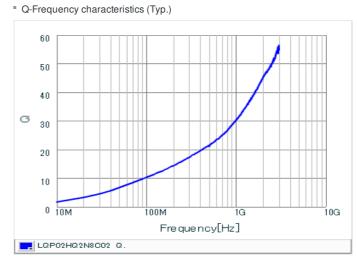

## Specifications

| Inductance                                                          | 2.8nH ±0.2nH   |
|---------------------------------------------------------------------|----------------|
| Inductance test frequency                                           | 500MHz         |
| Rated current (Itemp) (Based on Temperature rise)                   | 450mA          |
| Max. of DC resistance                                               | 0.2Ω           |
| Q (min.)                                                            | 14             |
| Q test frequency                                                    | 500MHz         |
| Self resonance frequency (min.)                                     | 8.8GHz         |
| Operating temperature range (Self-temperature rise is not included) | -55°C to 125°C |
| Series                                                              | LQP02HQ_02     |

# Chart of characteristic data (The charts below may show another part number which shares its characteristics.)