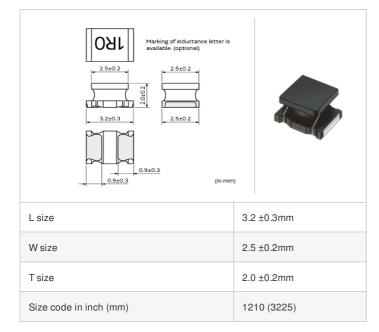

## Shape

# References

| Packaging<br>code | Specifications         | Minimum quantity |
|-------------------|------------------------|------------------|
| L                 | φ180mm Embossed taping | 2000             |
| K                 | φ330mm Embossed taping | 7500             |