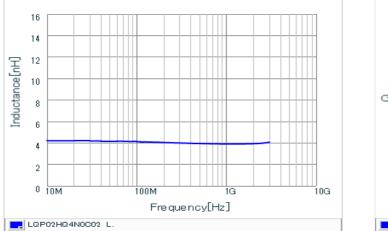

# Chart of characteristic data (The charts below may show another part number which shares its characteristics.)

Q-Frequency characteristics (Typ.)

Inductance-Frequency characteristics (Typ.)

## Specifications

| Inductance                                                          | 4.0nH ±0.2nH   |
|---------------------------------------------------------------------|----------------|
| Inductance test frequency                                           | 500MHz         |
| Rated current (Itemp) (Based on Temperature rise)                   | 350mA          |
| Max. of DC resistance                                               | 0.35Ω          |
| Q (min.)                                                            | 14             |
| Q test frequency                                                    | 500MHz         |
| Self resonance frequency (min.)                                     | 6.9GHz         |
| Operating temperature range (Self-temperature rise is not included) | -55°C to 125°C |
| Series                                                              | LQP02HQ_02     |