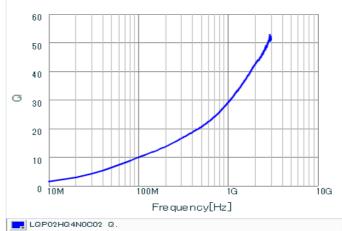

# Chart of characteristic data (The charts below may show another part number which shares its characteristics.)

Q-Frequency characteristics (Typ.)

Inductance-Frequency characteristics (Typ.)

## Specifications

| Inductance                                                          | 4.0nH ±0.2nH   |
|---------------------------------------------------------------------|----------------|
| Inductance test frequency                                           | 500MHz         |
| Rated current (Itemp) (Based on Temperature rise)                   | 350mA          |
| Max. of DC resistance                                               | 0.35Ω          |
| Q (min.)                                                            | 14             |
| Q test frequency                                                    | 500MHz         |
| Self resonance frequency (min.)                                     | 6.9GHz         |
| Operating temperature range (Self-temperature rise is not included) | -55°C to 125°C |
| Series                                                              | LQP02HQ_02     |