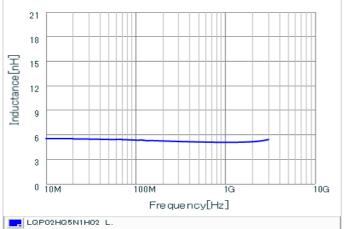

## Chart of characteristic data (The charts below may show another part number which shares its characteristics.)

Inductance-Frequency characteristics (Typ.)

Q-Frequency characteristics (Typ.)
Solution of the second se