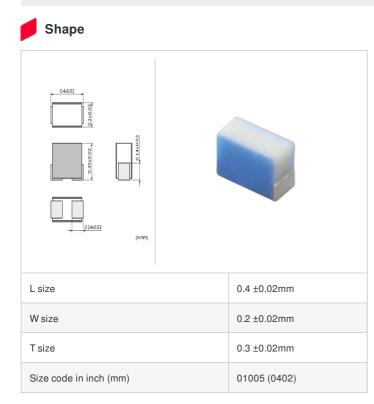

# LQP02HQ5N1H02# "#" indicates a package specification code.

< List of part numbers with package codes >

LQP02HQ5N1H02E , LQP02HQ5N1H02L , LQP02HQ5N1H02B

## Specifications

| Inductance                                                          | 5.1nH ±3%      |
|---------------------------------------------------------------------|----------------|
| Inductance test frequency                                           | 500MHz         |
| Rated current (Itemp) (Based on Temperature rise)                   | 350mA          |
| Max. of DC resistance                                               | 0.35Ω          |
| Q (min.)                                                            | 13             |
| Q test frequency                                                    | 500MHz         |
| Self resonance frequency (min.)                                     | 6.6GHz         |
| Operating temperature range (Self-temperature rise is not included) | -55°C to 125°C |
| Series                                                              | LQP02HQ_02     |