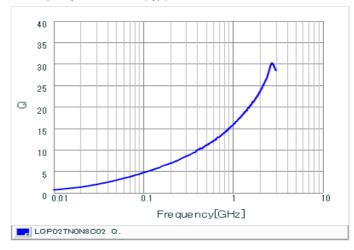

#### Chart of characteristic data (The charts below may show another part number which shares its characteristics.)

Inductance-Frequency characteristics (Typ.)

Q-Frequency characteristics (Typ.)

2 of 2

1. This datasheet is downloaded from the website of Murata Manufacturing Co., Ltd. Therefore, it's specifications are subject to change or our products in it may be discontinued without advance notice. Please check with our sales representatives or product engineers before ordering.