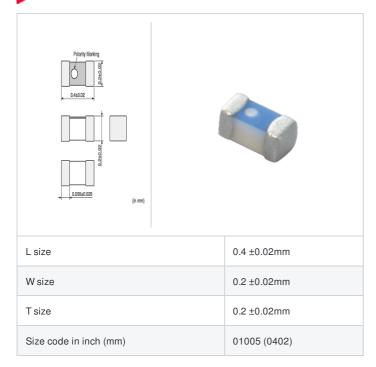

# LQP02TN0N8C02# "#" indicates a package specification code.













< List of part numbers with package codes > LQP02TN0N8C02L , LQP02TN0N8C02D , LQP02TN0N8C02B

#### **Shape**



### References

| Packaging code | Specifications         | Minimum quantity |
|----------------|------------------------|------------------|
| D              | φ180mm Paper taping    | 20000            |
| L              | φ180mm Embossed taping | 40000            |
| В              | Packing in bulk        | 500              |

| Mass (Ty | yp.)     |
|----------|----------|
| 1 piece  | 0.00005g |

## **Specifications**

| Inductance                                                          | 0.8nH ±0.2nH   |
|---------------------------------------------------------------------|----------------|
| Inductance test frequency                                           | 500MHz         |
| Rated current (Itemp) (Based on Temperature rise)                   | 320mA          |
| Max. of DC r