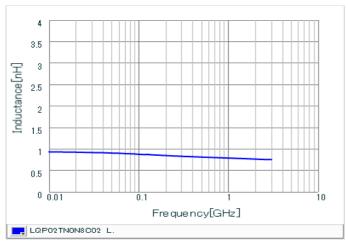

#### Chart of characteristic data (The charts below may show another part number which shares its characteristics.)

Inductance-Frequency characteristics (Typ.)

Q-Frequency characteristics (Typ.)

2 of 2

1. This datasheet is downloaded from the website of Murata Manufacturing Co., Ltd. Therefore, it's specifications are subject to change or our products in it may be discontinued without advance notice. Please check with our sales representatives or product engineers before ordering.