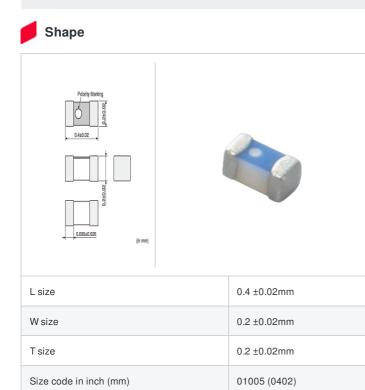

### Specifications

| Inductance                                                          | 1.2nH ±0.2nH   |
|---------------------------------------------------------------------|----------------|
| Inductance test frequency                                           | 500MHz         |
| Rated current (Itemp) (Based on Temperature rise)                   | 220mA          |
| Max. of DC resistance                                               | 0.60Ω          |
| Q (min.)                                                            | 8              |
| Q test frequency                                                    | 500MHz         |
| Self resonance frequency (min.)                                     | 12500MHz       |
| Operating temperature range (Self-temperature rise is not included) | -55°C to 125°C |
| Series                                                              | LQP02TN_02     |