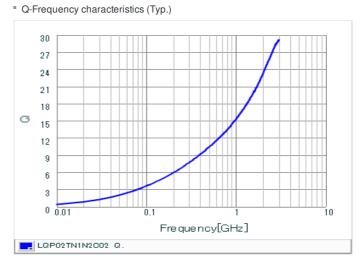

## Chart of characteristic data (The charts below may show another part number which shares its characteristics.)

### Specifications

| Inductance                                                          | 1.2nH ±0.2nH   |
|---------------------------------------------------------------------|----------------|
| Inductance test frequency                                           | 500MHz         |
| Rated current (Itemp) (Based on Temperature rise)                   | 220mA          |
| Max. of DC resistance                                               | 0.60Ω          |
| Q (min.)                                                            | 8              |
| Q test frequency                                                    | 500MHz         |
| Self resonance frequency (min.)                                     | 12500MHz       |
| Operating temperature range (Self-temperature rise is not included) | -55°C to 125°C |
| Series                                                              | LQP02TN_02     |