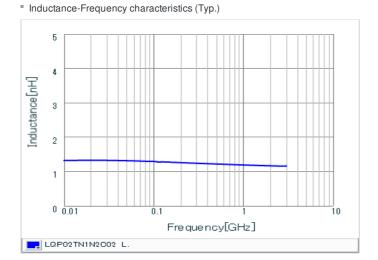

## Chart of characteristic data (The charts below may show another part number which shares its characteristics.)

### Specifications

| Inductance                                                          | 1.2nH ±0.2nH   |
|---------------------------------------------------------------------|----------------|
| Inductance test frequency                                           | 500MHz         |
| Rated current (Itemp) (Based on Temperature rise)                   | 220mA          |
| Max. of DC resistance                                               | 0.60Ω          |
| Q (min.)                                                            | 8              |
| Q test frequency                                                    | 500MHz         |
| Self resonance frequency (min.)                                     | 12500MHz       |
| Operating temperature range (Self-temperature rise is not included) | -55°C to 125°C |
| Series                                                              | LQP02TN_02     |