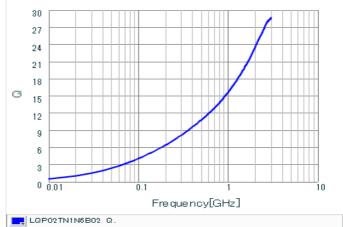

### Specifications

| Inductance                                                          | 1.6nH ±0.1nH   |
|---------------------------------------------------------------------|----------------|
| Inductance test frequency                                           | 500MHz         |
| Rated current (Itemp) (Based on Temperature rise)                   | 220mA          |
| Max. of DC resistance                                               | 0.60Ω          |
| Q (min.)                                                            | 8              |
| Q test frequency                                                    | 500MHz         |
| Self resonance frequency (min.)                                     | 9500MHz        |
| Operating temperature range (Self-temperature rise is not included) | -55°C to 125°C |
| Series                                                              | LQP02TN_02     |

## Chart of characteristic data (The charts below may show another part number which shares its characteristics.)

Q-Frequency characteristics (Typ.)