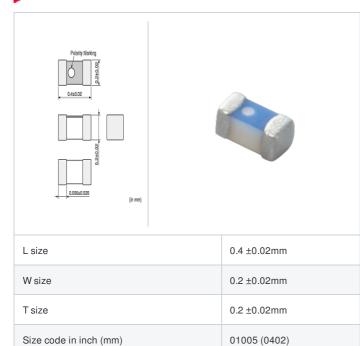

# LQP02TN1N6B02# "#" indicates a package specification code.

< List of part numbers with package codes >

LQP02TN1N6B02L , LQP02TN1N6B02D , LQP02TN1N6B02B

| References |
|------------|
|            |

| Packaging<br>code | Specifications         | Minimum quantity |
|-------------------|------------------------|------------------|
| D                 | φ180mm Paper taping    | 20000            |
| L                 | φ180mm Embossed taping | 40000            |
| В                 | Packing in bulk        | 500              |