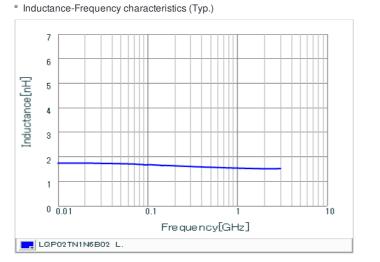

### Specifications

| Inductance                                                          | 1.6nH ±0.1nH   |
|---------------------------------------------------------------------|----------------|
| Inductance test frequency                                           | 500MHz         |
| Rated current (Itemp) (Based on Temperature rise)                   | 220mA          |
| Max. of DC resistance                                               | 0.60Ω          |
| Q (min.)                                                            | 8              |
| Q test frequency                                                    | 500MHz         |
| Self resonance frequency (min.)                                     | 9500MHz        |
| Operating temperature range (Self-temperature rise is not included) | -55°C to 125°C |
| Series                                                              | LQP02TN_02     |

## Chart of characteristic data (The charts below may show another part number which shares its characteristics.)

Q-Frequency characteristics (Typ.)