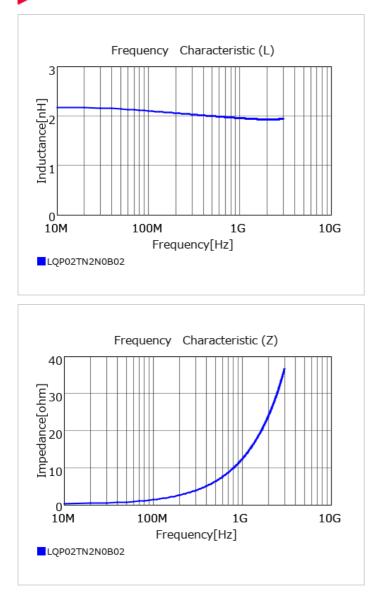

### Chart of characteristic data (The charts below may show another part number which shares its characteristics.)

## Specifications

| Inductance                                                          | 2.0nH ±0.1nH   |
|---------------------------------------------------------------------|----------------|
| Inductance test frequency                                           | 500MHz         |
| Rated current (Itemp) (Based on Temperature rise)                   | 200mA          |
| Max. of DC resistance                                               | 0.75Ω          |
| Q (min.)                                                            | 8              |
| Q test frequency                                                    | 500MHz         |
| Self resonance frequency (min.)                                     | 9000MHz        |
| Operating temperature range (Self-temperature rise is not included) | -55°C to 125°C |
| Series                                                              | LQP02TN_02     |