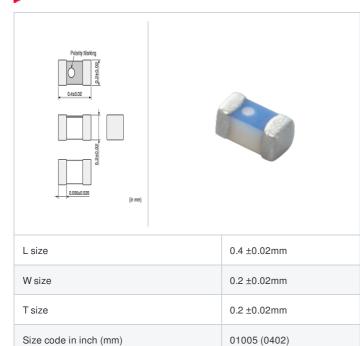

# LQP02TN2N0B02# "#" indicates a package specification code.

< List of part numbers with package codes >

LQP02TN2N0B02L , LQP02TN2N0B02D , LQP02TN2N0B02B

|   | References |
|---|------------|
| - |            |

## Specifications

| Inductance                                                          | 2.0nH ±0.1nH   |
|---------------------------------------------------------------------|----------------|
| Inductance test frequency                                           | 500MHz         |
| Rated current (Itemp) (Based on Temperature rise)                   | 200mA          |
| Max. of DC resistance                                               | 0.75Ω          |
| Q (min.)                                                            | 8              |
| Q test frequency                                                    | 500MHz         |
| Self resonance frequency (min.)                                     | 9000MHz        |
| Operating temperature range (Self-temperature rise is not included) | -55°C to 125°C |
| Series                                                              | LQP02TN_02     |