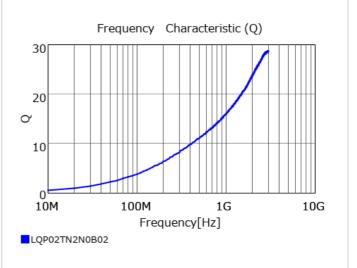

### Chart of characteristic data (The charts below may show another part number which shares its characteristics.)

## Specifications

| Inductance                                                          | 2.0nH ±0.1nH   |
|---------------------------------------------------------------------|----------------|
| Inductance test frequency                                           | 500MHz         |
| Rated current (Itemp) (Based on Temperature rise)                   | 200mA          |
| Max. of DC resistance                                               | 0.75Ω          |
| Q (min.)                                                            | 8              |
| Q test frequency                                                    | 500MHz         |
| Self resonance frequency (min.)                                     | 9000MHz        |
| Operating temperature range (Self-temperature rise is not included) | -55°C to 125°C |
| Series                                                              | LQP02TN_02     |