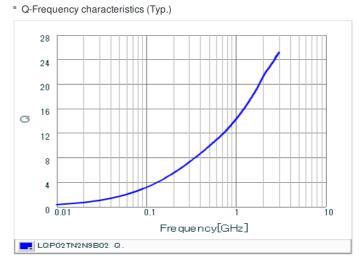

## Chart of characteristic data (The charts below may show another part number which shares its characteristics.)

#### Specifications

| Inductance                                                          | 2.9nH ±0.1nH   |
|---------------------------------------------------------------------|----------------|
| Inductance test frequency                                           | 500MHz         |
| Rated current (Itemp) (Based on Temperature rise)                   | 200mA          |
| Max. of DC resistance                                               | 1.10Ω          |
| Q (min.)                                                            | 8              |
| Q test frequency                                                    | 500MHz         |
| Self resonance frequency (min.)                                     | 7500MHz        |
| Operating temperature range (Self-temperature rise is not included) | -55°C to 125°C |
| Series                                                              | LQP02TN_02     |