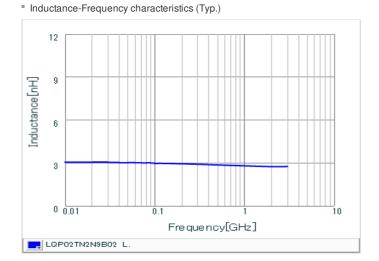

## Chart of characteristic data (The charts below may show another part number which shares its characteristics.)

#### Specifications

| Inductance                                                          | 2.9nH ±0.1nH   |
|---------------------------------------------------------------------|----------------|
| Inductance test frequency                                           | 500MHz         |
| Rated current (Itemp) (Based on Temperature rise)                   | 200mA          |
| Max. of DC resistance                                               | 1.10Ω          |
| Q (min.)                                                            | 8              |
| Q test frequency                                                    | 500MHz         |
| Self resonance frequency (min.)                                     | 7500MHz        |
| Operating temperature range (Self-temperature rise is not included) | -55°C to 125°C |
| Series                                                              | LQP02TN_02     |