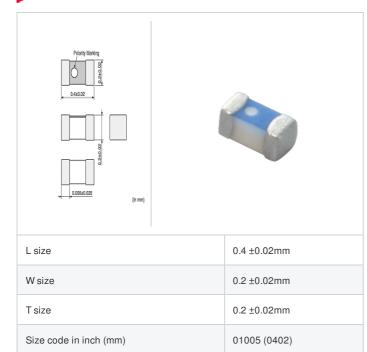

### Shape

#### Specifications

| Inductance                                                          | 2.9nH ±0.1nH   |
|---------------------------------------------------------------------|----------------|
| Inductance test frequency                                           | 500MHz         |
| Rated current (Itemp) (Based on Temperature rise)                   | 200mA          |
| Max. of DC resistance                                               | 1.10Ω          |
| Q (min.)                                                            | 8              |
| Q test frequency                                                    | 500MHz         |
| Self resonance frequency (min.)                                     | 7500MHz        |
| Operating temperature range (Self-temperature rise is not included) | -55°C to 125°C |
| Series                                                              | LQP02TN_02     |