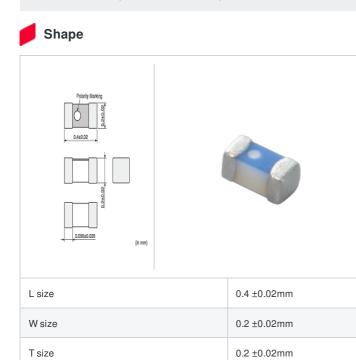

# LQP02TN36NH02# "#" indicates a package specification code.

< List of part numbers with package codes >

LQP02TN36NH02L , LQP02TN36NH02D , LQP02TN36NH02B

01005 (0402)

| References |
|------------|
|            |

### Specifications

Size code in inch (mm)

| Inductance                                                          | 36nH ±3%       |
|---------------------------------------------------------------------|----------------|
| Inductance test frequency                                           | 300MHz         |
| Rated current (Itemp) (Based on Temperature rise)                   | 90mA           |
| Max. of DC resistance                                               | 7.00Ω          |
| Q (min.)                                                            | 4              |
| Q test frequency                                                    | 300MHz         |
| Self resonance frequency (min.)                                     | 1600MHz        |
| Operating temperature range (Self-temperature rise is not included) | -55°C to 125°C |
| Series                                                              | LQP02TN_02     |