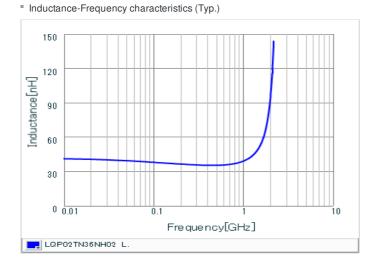

### Specifications

Size code in inch (mm)

| Inductance                                                          | 36nH ±3%       |
|---------------------------------------------------------------------|----------------|
| Inductance test frequency                                           | 300MHz         |
| Rated current (Itemp) (Based on Temperature rise)                   | 90mA           |
| Max. of DC resistance                                               | 7.00Ω          |
| Q (min.)                                                            | 4              |
| Q test frequency                                                    | 300MHz         |
| Self resonance frequency (min.)                                     | 1600MHz        |
| Operating temperature range (Self-temperature rise is not included) | -55°C to 125°C |
| Series                                                              | LQP02TN_02     |

## Chart of characteristic data (The charts below may show another part number which shares its characteristics.)

Q-Frequency characteristics (Typ.)