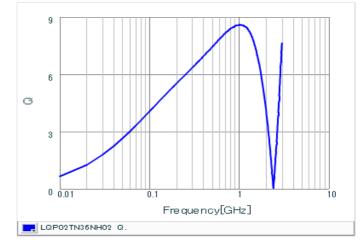

### Specifications

Size code in inch (mm)

| Inductance                                                          | 36nH ±3%       |
|---------------------------------------------------------------------|----------------|
| Inductance test frequency                                           | 300MHz         |
| Rated current (Itemp) (Based on Temperature rise)                   | 90mA           |
| Max. of DC resistance                                               | 7.00Ω          |
| Q (min.)                                                            | 4              |
| Q test frequency                                                    | 300MHz         |
| Self resonance frequency (min.)                                     | 1600MHz        |
| Operating temperature range (Self-temperature rise is not included) | -55°C to 125°C |
| Series                                                              | LQP02TN_02     |

## Chart of characteristic data (The charts below may show another part number which shares its characteristics.)

Q-Frequency characteristics (Typ.)