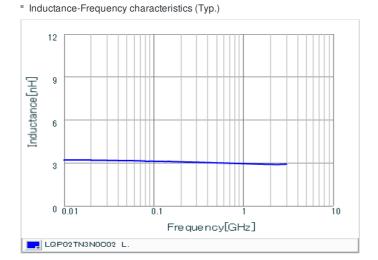

### Specifications

| Inductance                                                          | 3.0nH ±0.2nH   |
|---------------------------------------------------------------------|----------------|
| Inductance test frequency                                           | 500MHz         |
| Rated current (Itemp) (Based on Temperature rise)                   | 200mA          |
| Max. of DC resistance                                               | 1.10Ω          |
| Q (min.)                                                            | 8              |
| Q test frequency                                                    | 500MHz         |
| Self resonance frequency (min.)                                     | 7500MHz        |
| Operating temperature range (Self-temperature rise is not included) | -55°C to 125°C |
| Series                                                              | LQP02TN_02     |

## Chart of characteristic data (The charts below may show another part number which shares its characteristics.)

Q-Frequency characteristics (Typ.)