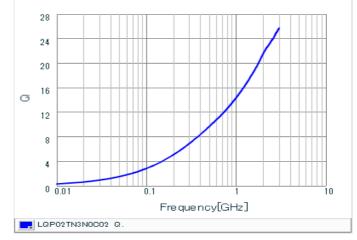

### Specifications

| Inductance                                                          | 3.0nH ±0.2nH   |
|---------------------------------------------------------------------|----------------|
| Inductance test frequency                                           | 500MHz         |
| Rated current (Itemp) (Based on Temperature rise)                   | 200mA          |
| Max. of DC resistance                                               | 1.10Ω          |
| Q (min.)                                                            | 8              |
| Q test frequency                                                    | 500MHz         |
| Self resonance frequency (min.)                                     | 7500MHz        |
| Operating temperature range (Self-temperature rise is not included) | -55°C to 125°C |
| Series                                                              | LQP02TN_02     |

## Chart of characteristic data (The charts below may show another part number which shares its characteristics.)

Q-Frequency characteristics (Typ.)