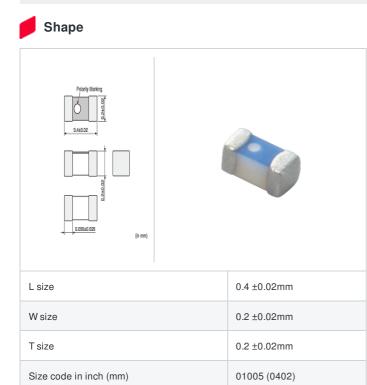

### Specifications

| Inductance                                                          | 3.0nH ±0.2nH   |
|---------------------------------------------------------------------|----------------|
| Inductance test frequency                                           | 500MHz         |
| Rated current (Itemp) (Based on Temperature rise)                   | 200mA          |
| Max. of DC resistance                                               | 1.10Ω          |
| Q (min.)                                                            | 8              |
| Q test frequency                                                    | 500MHz         |
| Self resonance frequency (min.)                                     | 7500MHz        |
| Operating temperature range (Self-temperature rise is not included) | -55°C to 125°C |
| Series                                                              | LQP02TN_02     |