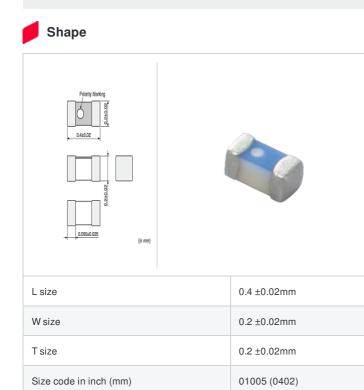

# LQP02TN3N2C02# "#" indicates a package specification code.

< List of part numbers with package codes >

LQP02TN3N2C02L , LQP02TN3N2C02D , LQP02TN3N2C02B

| References |
|------------|
|            |

| Packaging<br>code | Specifications         | Minimum quantity |
|-------------------|------------------------|------------------|
| D                 | φ180mm Paper taping    | 20000            |
| L                 | φ180mm Embossed taping | 40000            |
| В                 | Packing in bulk        | 500              |

### Specifications

| Inductance                                                          | 3.2nH ±0.2nH   |
|---------------------------------------------------------------------|----------------|
| Inductance test frequency                                           | 500MHz         |
| Rated current (Itemp) (Based on Temperature rise)                   | 180mA          |
| Max. of DC resistance                                               | 1.30Ω          |
| Q (min.)                                                            | 8              |
| Q test frequency                                                    | 500MHz         |
| Self resonance frequency (min.)                                     | 7500MHz        |
| Operating temperature range (Self-temperature rise is not included) | -55°C to 125°C |
| Series                                                              | LQP02TN_02     |