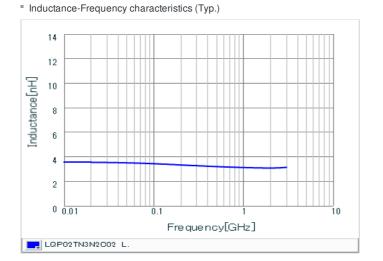

### Specifications

| Inductance                                                          | 3.2nH ±0.2nH   |
|---------------------------------------------------------------------|----------------|
| Inductance test frequency                                           | 500MHz         |
| Rated current (Itemp) (Based on Temperature rise)                   | 180mA          |
| Max. of DC resistance                                               | 1.30Ω          |
| Q (min.)                                                            | 8              |
| Q test frequency                                                    | 500MHz         |
| Self resonance frequency (min.)                                     | 7500MHz        |
| Operating temperature range (Self-temperature rise is not included) | -55°C to 125°C |
| Series                                                              | LQP02TN_02     |

## Chart of characteristic data (The charts below may show another part number which shares its characteristics.)

Q-Frequency characteristics (Typ.)