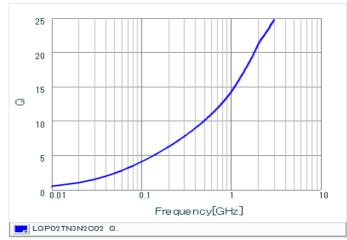

### Specifications

| Inductance                                                          | 3.2nH ±0.2nH   |
|---------------------------------------------------------------------|----------------|
| Inductance test frequency                                           | 500MHz         |
| Rated current (Itemp) (Based on Temperature rise)                   | 180mA          |
| Max. of DC resistance                                               | 1.30Ω          |
| Q (min.)                                                            | 8              |
| Q test frequency                                                    | 500MHz         |
| Self resonance frequency (min.)                                     | 7500MHz        |
| Operating temperature range (Self-temperature rise is not included) | -55°C to 125°C |
| Series                                                              | LQP02TN_02     |

## Chart of characteristic data (The charts below may show another part number which shares its characteristics.)

Q-Frequency characteristics (Typ.)