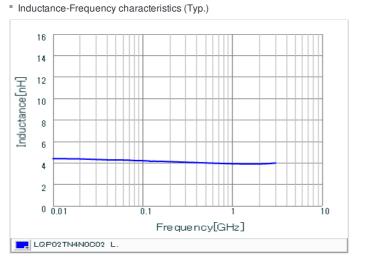

### Specifications

| Inductance                                                          | 4.0nH ±0.2nH   |
|---------------------------------------------------------------------|----------------|
| Inductance test frequency                                           | 500MHz         |
| Rated current (Itemp) (Based on Temperature rise)                   | 180mA          |
| Max. of DC resistance                                               | 1.30Ω          |
| Q (min.)                                                            | 8              |
| Q test frequency                                                    | 500MHz         |
| Self resonance frequency (min.)                                     | 7500MHz        |
| Operating temperature range (Self-temperature rise is not included) | -55°C to 125°C |
| Series                                                              | LQP02TN_02     |

## Chart of characteristic data (The charts below may show another part number which shares its characteristics.)

Q-Frequency characteristics (Typ.)