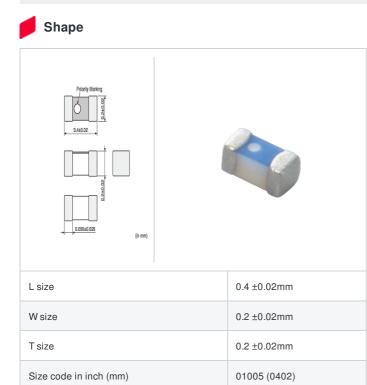

### Specifications

| Inductance                                                          | 4.0nH ±0.2nH   |
|---------------------------------------------------------------------|----------------|
| Inductance test frequency                                           | 500MHz         |
| Rated current (Itemp) (Based on Temperature rise)                   | 180mA          |
| Max. of DC resistance                                               | 1.30Ω          |
| Q (min.)                                                            | 8              |
| Q test frequency                                                    | 500MHz         |
| Self resonance frequency (min.)                                     | 7500MHz        |
| Operating temperature range (Self-temperature rise is not included) | -55°C to 125°C |
| Series                                                              | LQP02TN_02     |