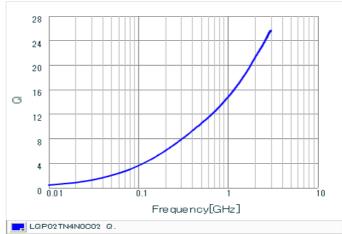

### Specifications

| Inductance                                                          | 4.0nH ±0.2nH   |
|---------------------------------------------------------------------|----------------|
| Inductance test frequency                                           | 500MHz         |
| Rated current (Itemp) (Based on Temperature rise)                   | 180mA          |
| Max. of DC resistance                                               | 1.30Ω          |
| Q (min.)                                                            | 8              |
| Q test frequency                                                    | 500MHz         |
| Self resonance frequency (min.)                                     | 7500MHz        |
| Operating temperature range (Self-temperature rise is not included) | -55°C to 125°C |
| Series                                                              | LQP02TN_02     |

## Chart of characteristic data (The charts below may show another part number which shares its characteristics.)

Q-Frequency characteristics (Typ.)