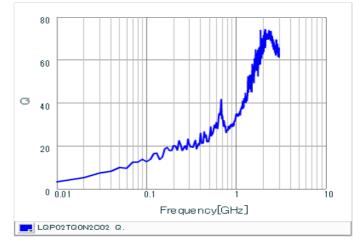

# Chart of characteristic data (The charts below may show another part number which shares its characteristics.)

Inductance-Frequency characteristics (Typ.)

Q-Frequency characteristics (Typ.)