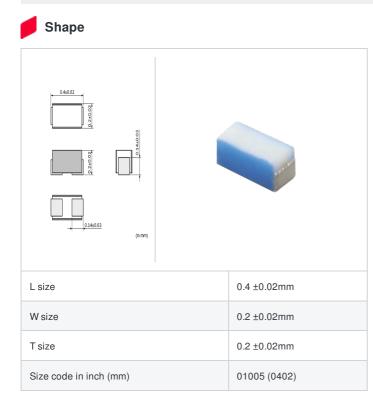

# LQP02TQ0N2C02# "#" indicates a package specification code.

< List of part numbers with package codes >

LQP02TQ0N2C02L , LQP02TQ0N2C02D , LQP02TQ0N2C02B