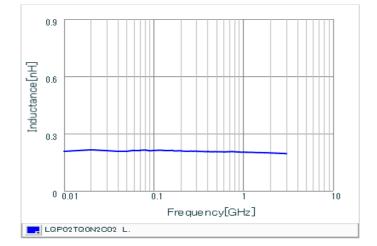

# Chart of characteristic data (The charts below may show another part number which shares its characteristics.)

Inductance-Frequency characteristics (Typ.)

Q-Frequency characteristics (Typ.)