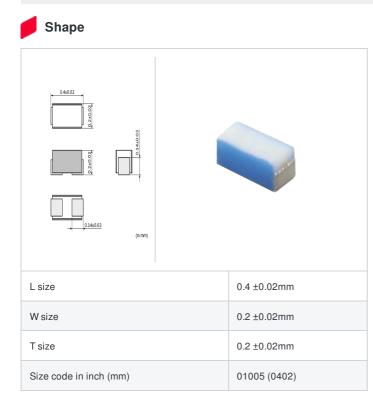

## Specifications

| Inductance                                                          | 0.5nH ±0.2nH   |
|---------------------------------------------------------------------|----------------|
| Inductance test frequency                                           | 500MHz         |
| Rated current (Itemp) (Based on Temperature rise)                   | 730mA          |
| Max. of DC resistance                                               | 0.1Ω           |
| Q (min.)                                                            | 10             |
| Q test frequency                                                    | 500MHz         |
| Self resonance frequency (min.)                                     | 16.6GHz        |
| Operating temperature range (Self-temperature rise is not included) | -55°C to 125°C |
| Series                                                              | LQP02TQ_02     |