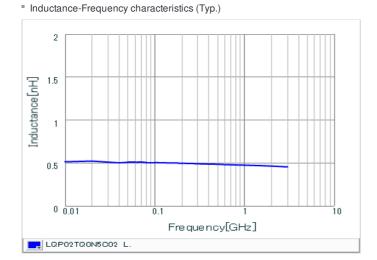

## Chart of characteristic data (The charts below may show another part number which shares its characteristics.)

## Specifications

| Inductance                                                          | 0.5nH ±0.2nH   |
|---------------------------------------------------------------------|----------------|
| Inductance test frequency                                           | 500MHz         |
| Rated current (Itemp) (Based on Temperature rise)                   | 730mA          |
| Max. of DC resistance                                               | 0.1Ω           |
| Q (min.)                                                            | 10             |
| Q test frequency                                                    | 500MHz         |
| Self resonance frequency (min.)                                     | 16.6GHz        |
| Operating temperature range (Self-temperature rise is not included) | -55°C to 125°C |
| Series                                                              | LQP02TQ_02     |