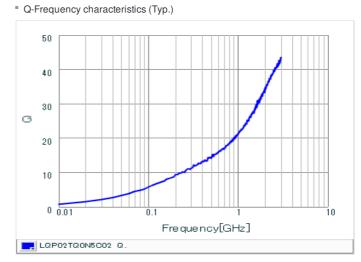

## Chart of characteristic data (The charts below may show another part number which shares its characteristics.)

## Specifications

| Inductance                                                          | 0.5nH ±0.2nH   |
|---------------------------------------------------------------------|----------------|
| Inductance test frequency                                           | 500MHz         |
| Rated current (Itemp) (Based on Temperature rise)                   | 730mA          |
| Max. of DC resistance                                               | 0.1Ω           |
| Q (min.)                                                            | 10             |
| Q test frequency                                                    | 500MHz         |
| Self resonance frequency (min.)                                     | 16.6GHz        |
| Operating temperature range (Self-temperature rise is not included) | -55°C to 125°C |
| Series                                                              | LQP02TQ_02     |