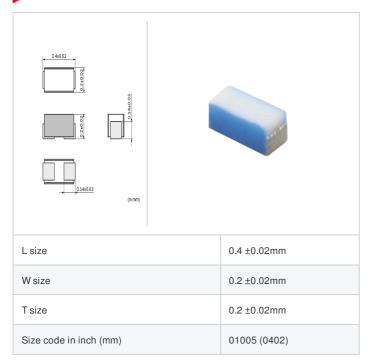

### **Shape**

## **Specifications**

| Inductance                                                          | 0.6nH ±0.2nH   |
|---------------------------------------------------------------------|----------------|
| Inductance test frequency                                           | 500MHz         |
| Rated current (Itemp) (Based on Temperature rise)                   | 730mA          |
| Max. of DC resistance                                               | 0.1Ω           |
| Q (min.)                                                            | 10             |
| Q test frequency                                                    | 500MHz         |
| Self resonance frequency (min.)                                     | 16.6GHz        |
| Operating temperature range (Self-temperature rise is not included) | -55°C to 125°C |
| Series                                                              | LQP02TQ 02     |