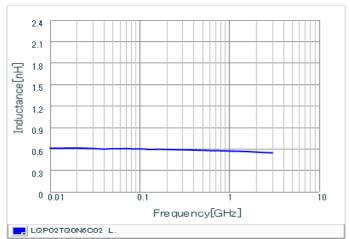

#### Chart of characteristic data (The charts below may show another part number which shares its characteristics.)

Inductance-Frequency characteristics (Typ.)

Q-Frequency characteristics (Typ.)

2 of 2

1. This datasheet is downloaded from the website of Murata Manufacturing Co., Ltd. Therefore, it's specifications are subject to change or our products in it may be discontinued without advance notice. Please check with our sales representatives or product engineers before ordering.