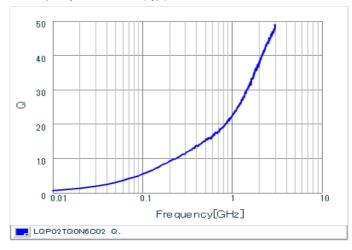

#### Chart of characteristic data (The charts below may show another part number which shares its characteristics.)

Inductance-Frequency characteristics (Typ.)

Q-Frequency characteristics (Typ.)

2 of 2

1. This datasheet is downloaded from the website of Murata Manufacturing Co., Ltd. Therefore, it's specifications are subject to change or our products in it may be discontinued without advance notice. Please check with our sales representatives or product engineers before ordering.