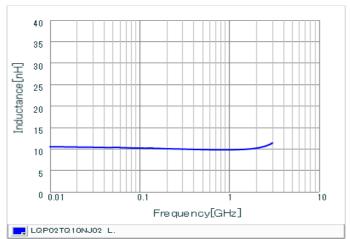

#### Chart of characteristic data (The charts below may show another part number which shares its characteristics.)

Inductance-Frequency characteristics (Typ.)

Q-Frequency characteristics (Typ.)

2 of 2

1. This datasheet is downloaded from the website of Murata Manufacturing Co., Ltd. Therefore, it's specifications are subject to change or our products in it may be discontinued without advance notice. Please check with our sales representatives or product engineers before ordering.