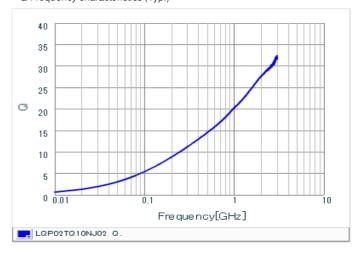

#### Chart of characteristic data (The charts below may show another part number which shares its characteristics.)

Inductance-Frequency characteristics (Typ.)

Q-Frequency characteristics (Typ.)

2 of 2

1. This datasheet is downloaded from the website of Murata Manufacturing Co., Ltd. Therefore, it's specifications are subject to change or our products in it may be discontinued without advance notice. Please check with our sales representatives or product engineers before ordering.