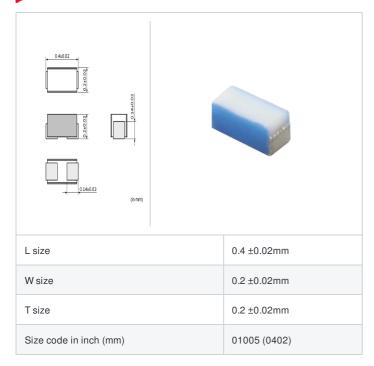

# LQP02TQ10NJ02# "#" indicates a package specification code.















< List of part numbers with package codes > LQP02TQ10NJ02L , LQP02TQ10NJ02D , LQP02TQ10NJ02B

## Shape



## References

| Packaging code | Specifications         | Minimum quantity |
|----------------|------------------------|------------------|
| D              | φ180mm Paper taping    | 20000            |
| L              | φ180mm Embossed taping | 40000            |
| В              | Packing in bulk        | 500              |

| Mass (Ty | yp.)     |
|----------|----------|
| 1 piece  | 0.00005g |

## **Specifications**

| Inductance                                                          | 10nH ±5%       |
|---------------------------------------------------------------------|----------------|
| Inductance test frequency                                           | 500MHz         |
| Rated current (Itemp) (Based on Temperature rise)                   | 170mA          |
| Max. of DC re