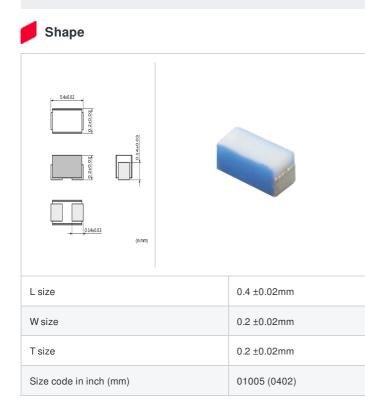

# LQP02TQ13NJ02# "#" indicates a package specification code.

< List of part numbers with package codes >

LQP02TQ13NJ02L , LQP02TQ13NJ02D , LQP02TQ13NJ02B

| Packaging<br>code | Specifications         | Minimum quantity |
|-------------------|------------------------|------------------|
| D                 | φ180mm Paper taping    | 20000            |
| L                 | φ180mm Embossed taping | 40000            |
| В                 | Packing in bulk        | 500              |