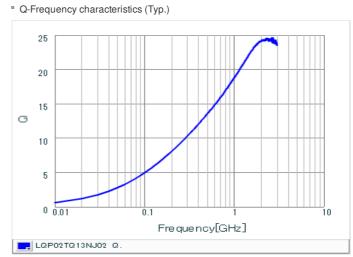

### Specifications

| Inductance                                                          | 13nH ±5%       |
|---------------------------------------------------------------------|----------------|
| Inductance test frequency                                           | 500MHz         |
| Rated current (Itemp) (Based on Temperature rise)                   | 140mA          |
| Max. of DC resistance                                               | 2.1Ω           |
| Q (min.)                                                            | 10             |
| Q test frequency                                                    | 500MHz         |
| Self resonance frequency (min.)                                     | 3.0GHz         |
| Operating temperature range (Self-temperature rise is not included) | -55°C to 125°C |
| Series                                                              | LQP02TQ_02     |

## Chart of characteristic data (The charts below may show another part number which shares its characteristics.)