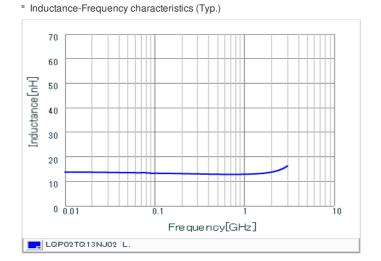

### Specifications

| Inductance                                                          | 13nH ±5%       |
|---------------------------------------------------------------------|----------------|
| Inductance test frequency                                           | 500MHz         |
| Rated current (Itemp) (Based on Temperature rise)                   | 140mA          |
| Max. of DC resistance                                               | 2.1Ω           |
| Q (min.)                                                            | 10             |
| Q test frequency                                                    | 500MHz         |
| Self resonance frequency (min.)                                     | 3.0GHz         |
| Operating temperature range (Self-temperature rise is not included) | -55°C to 125°C |
| Series                                                              | LQP02TQ_02     |

## Chart of characteristic data (The charts below may show another part number which shares its characteristics.)