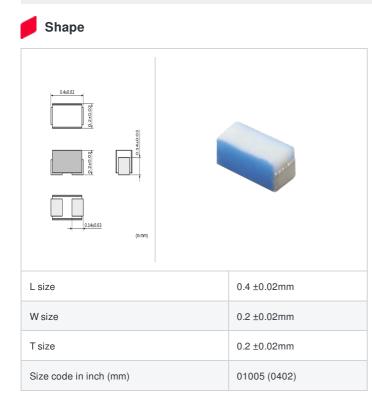

# LQP02TQ2N9C02# "#" indicates a package specification code.

< List of part numbers with package codes >

LQP02TQ2N9C02L , LQP02TQ2N9C02D , LQP02TQ2N9C02B

| References |  | References |
|------------|--|------------|
|------------|--|------------|