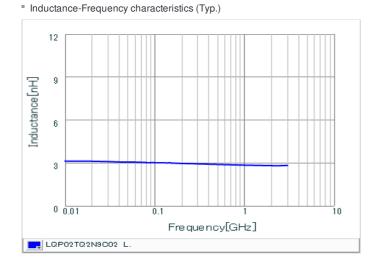

## Chart of characteristic data (The charts below may show another part number which shares its characteristics.)

### Specifications

| Inductance                                                          | 2.9nH ±0.2nH   |
|---------------------------------------------------------------------|----------------|
| Inductance test frequency                                           | 500MHz         |
| Rated current (Itemp) (Based on Temperature rise)                   | 360mA          |
| Max. of DC resistance                                               | 0.45Ω          |
| Q (min.)                                                            | 10             |
| Q test frequency                                                    | 500MHz         |
| Self resonance frequency (min.)                                     | 10.0GHz        |
| Operating temperature range (Self-temperature rise is not included) | -55°C to 125°C |
| Series                                                              | LQP02TQ_02     |