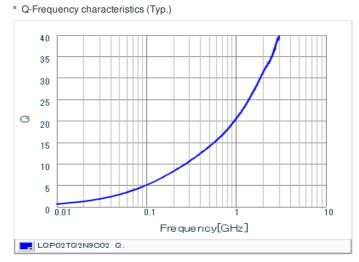

## Chart of characteristic data (The charts below may show another part number which shares its characteristics.)

### Specifications

| Inductance                                                          | 2.9nH ±0.2nH   |
|---------------------------------------------------------------------|----------------|
| Inductance test frequency                                           | 500MHz         |
| Rated current (Itemp) (Based on Temperature rise)                   | 360mA          |
| Max. of DC resistance                                               | 0.45Ω          |
| Q (min.)                                                            | 10             |
| Q test frequency                                                    | 500MHz         |
| Self resonance frequency (min.)                                     | 10.0GHz        |
| Operating temperature range (Self-temperature rise is not included) | -55°C to 125°C |
| Series                                                              | LQP02TQ_02     |