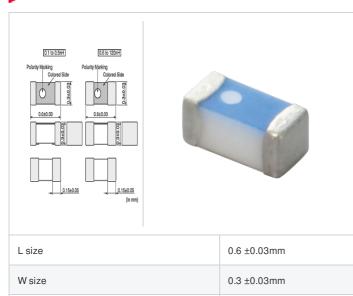

# LQP03TG2N1B02# "#" indicates a package specification code.

< List of part numbers with package codes >

LQP03TG2N1B02D , LQP03TG2N1B02J , LQP03TG2N1B02B

0.3 ±0.03mm

0201 (0603)

| References |
|------------|
|            |

## Specifications

Size code in inch (mm)

T size

| Inductance                                                          | 2.1nH ±0.1nH   |
|---------------------------------------------------------------------|----------------|
| Inductance test frequency                                           | 500MHz         |
| Rated current (Itemp) (Based on Temperature rise)                   | 450mA          |
| Max. of DC resistance                                               | 0.25Ω          |
| Q (min.)                                                            | 13             |
| Q test frequency                                                    | 500MHz         |
| Self resonance frequency (min.)                                     | 12000MHz       |
| Operating temperature range (Self-temperature rise is not included) | -55°C to 125°C |
| Series                                                              | LQP03TG_02     |