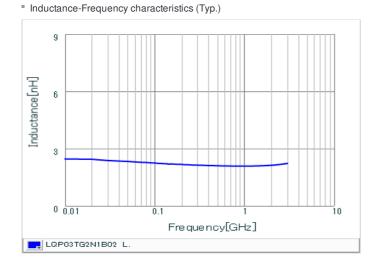

## Chart of characteristic data (The charts below may show another part number which shares its characteristics.)

## Specifications

Size code in inch (mm)

T size

| Inductance                                                          | 2.1nH ±0.1nH   |
|---------------------------------------------------------------------|----------------|
| Inductance test frequency                                           | 500MHz         |
| Rated current (Itemp) (Based on Temperature rise)                   | 450mA          |
| Max. of DC resistance                                               | 0.25Ω          |
| Q (min.)                                                            | 13             |
| Q test frequency                                                    | 500MHz         |
| Self resonance frequency (min.)                                     | 12000MHz       |
| Operating temperature range (Self-temperature rise is not included) | -55°C to 125°C |
| Series                                                              | LQP03TG_02     |