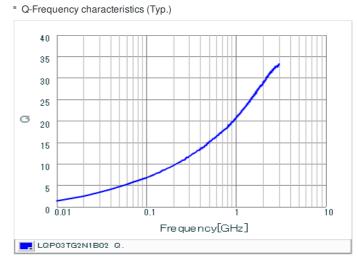

## Chart of characteristic data (The charts below may show another part number which shares its characteristics.)

## Specifications

Size code in inch (mm)

T size

| Inductance                                                          | 2.1nH ±0.1nH   |
|---------------------------------------------------------------------|----------------|
| Inductance test frequency                                           | 500MHz         |
| Rated current (Itemp) (Based on Temperature rise)                   | 450mA          |
| Max. of DC resistance                                               | 0.25Ω          |
| Q (min.)                                                            | 13             |
| Q test frequency                                                    | 500MHz         |
| Self resonance frequency (min.)                                     | 12000MHz       |
| Operating temperature range (Self-temperature rise is not included) | -55°C to 125°C |
| Series                                                              | LQP03TG_02     |