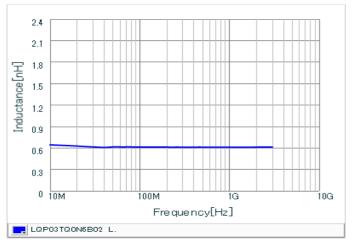

#### Chart of characteristic data (The charts below may show another part number which shares its characteristics.)

Inductance-Frequency characteristics (Typ.)

2 of 2

1. This datasheet is downloaded from the website of Murata Manufacturing Co., Ltd. Therefore, it's specifications are subject to change or our products in it may be discontinued without advance notice. Please check with our sales representatives or product engineers before ordering.