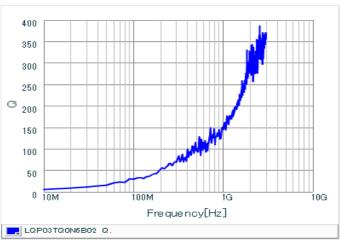

#### Chart of characteristic data (The charts below may show another part number which shares its characteristics.)

Inductance-Frequency characteristics (Typ.)

2 of 2

1. This datasheet is downloaded from the website of Murata Manufacturing Co., Ltd. Therefore, it's specifications are subject to change or our products in it may be discontinued without advance notice. Please check with our sales representatives or product engineers before ordering.