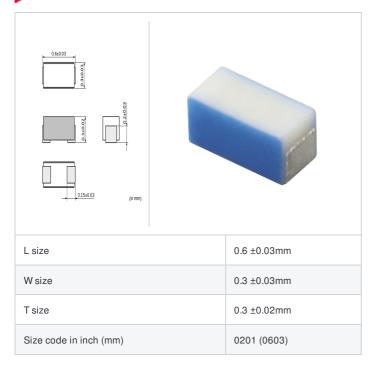

### Shape

## **Specifications**

| Inductance                                        | 0.6nH ±0.1nH   |
|---------------------------------------------------|----------------|
| Inductance test frequency                         | 500MHz         |
| Rated current (Itemp) (Based on Temperature rise) | 1000mA         |
| Max. of DC resistance                             | 0.05Ω          |
| Q (min.)                                          | 17             |
| Q test frequency                                  | 500MHz         |
| Self resonance frequency (min.)                   | 20000MHz       |
| Operating temperature range                       | -55°C to 125°C |
| Series                                            | LQP03TQ_02     |