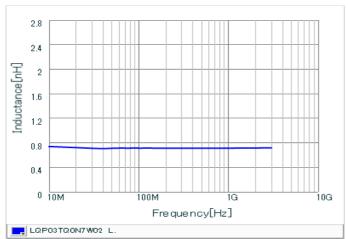

#### Chart of characteristic data (The charts below may show another part number which shares its characteristics.)

Inductance-Frequency characteristics (Typ.)

Q-Frequency characteristics (Typ.)

2 of 2

1. This datasheet is downloaded from the website of Murata Manufacturing Co., Ltd. Therefore, it's specifications are subject to change or our products in it may be discontinued without advance notice. Please check with our sales representatives or product engineers before ordering.