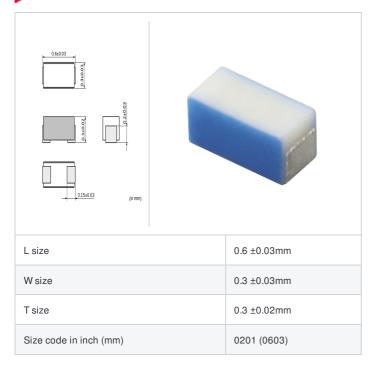

# LQP03TQ0N7W02# "#" indicates a package specification code.

















< List of part numbers with package codes > LQP03TQ0N7W02D , LQP03TQ0N7W02J , LQP03TQ0N7W02B

## **Shape**



## References

| Packaging code | Specifications      | Minimum quantity |
|----------------|---------------------|------------------|
| D              | φ180mm Paper taping | 15000            |
| J              | φ330mm Paper taping | 50000            |
| В              | Packing in bulk     | 500              |

| Mas     | es (Typ.) |
|---------|-----------|
| 1 piece | 0.0002g   |

#### **Specifications**

| Inductance                                        | 0.7nH ±0.05nH  |
|---------------------------------------------------|----------------|
| Inductance test frequency                         | 500MHz         |
| Rated current (Itemp) (Based on Temperature rise) | 1000mA         |
| Max. of DC resistance                             | 0.05Ω          |
| Q (min.)