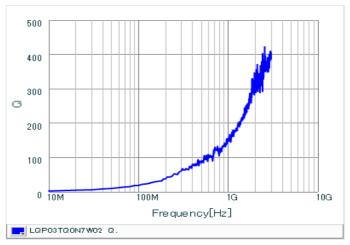

#### Chart of characteristic data (The charts below may show another part number which shares its characteristics.)

Inductance-Frequency characteristics (Typ.)

Q-Frequency characteristics (Typ.)

2 of 2

1. This datasheet is downloaded from the website of Murata Manufacturing Co., Ltd. Therefore, it's specifications are subject to change or our products in it may be discontinued without advance notice. Please check with our sales representatives or product engineers before ordering.