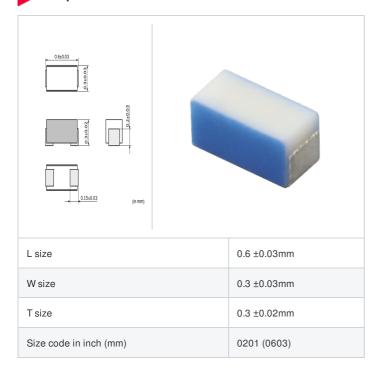

# LQP03TQ0N8W02# "#" indicates a package specification code.















< List of part numbers with package codes > LQP03TQ0N8W02D , LQP03TQ0N8W02J , LQP03TQ0N8W02B

#### **Shape**



### References

| Packaging code | Specifications      | Minimum quantity |
|----------------|---------------------|------------------|
| D              | φ180mm Paper taping | 15000            |
| J              | φ330mm Paper taping | 50000            |
| В              | Packing in bulk     | 500              |

| Mass (Typ.) |         |
|-------------|---------|
| 1 piece     | 0.0002g |

## **Specifications**

| Inductance                                        | 0.8nH ±0.05nH  |
|---------------------------------------------------|----------------|
| Inductance test frequency                         | 500MHz         |
| Rated current (Itemp) (Based on Temperature rise) | 1000mA         |
| Max. of DC resistance                             | 0.05Ω          |
| Q (min.)