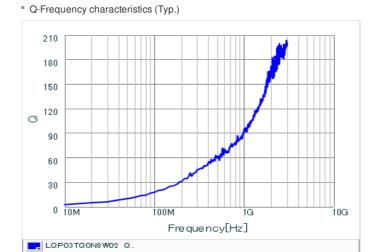

#### Chart of characteristic data (The charts below may show another part number which shares its characteristics.)

Inductance-Frequency characteristics (Typ.)

2 of 2

<sup>1.</sup> This datasheet is downloaded from the website of Murata Manufacturing Co., Ltd. Therefore, it's specifications are subject to change or our products in it may be discontinued without advance notice. Please check with our sales representatives or product engineers before ordering.