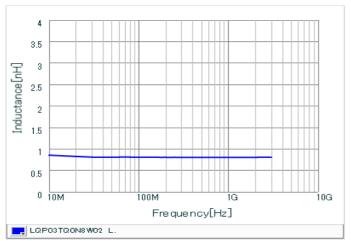

#### Chart of characteristic data (The charts below may show another part number which shares its characteristics.)

Inductance-Frequency characteristics (Typ.)

2 of 2

<sup>1.</sup> This datasheet is downloaded from the website of Murata Manufacturing Co., Ltd. Therefore, it's specifications are subject to change or our products in it may be discontinued without advance notice. Please check with our sales representatives or product engineers before ordering.