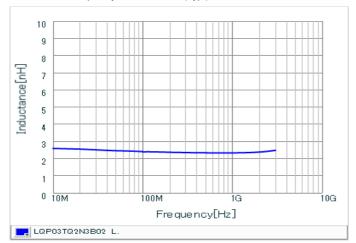

#### Chart of characteristic data (The charts below may show another part number which shares its characteristics.)

Inductance-Frequency characteristics (Typ.)

2 of 2

1. This datasheet is downloaded from the website of Murata Manufacturing Co., Ltd. Therefore, it's specifications are subject to change or our products in it may be discontinued without advance notice. Please check with our sales representatives or product engineers before ordering.