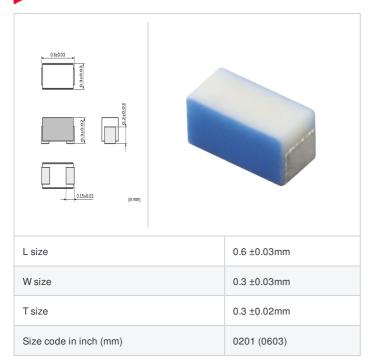

# LQP03TQ2N3B02# "#" indicates a package specification code.







LQP03TQ2N3B02D , LQP03TQ2N3B02J , LQP03TQ2N3B02B









< List of part numbers with package codes >

### **Shape**



### References

| Packaging code | Specifications      | Minimum quantity |
|----------------|---------------------|------------------|
| D              | φ180mm Paper taping | 15000            |
| J              | φ330mm Paper taping | 50000            |
| В              | Packing in bulk     | 500              |

| Mas     | es (Typ.) |
|---------|-----------|
| 1 piece | 0.0002g   |

## **Specifications**

| Inductance                                        | 2.3nH ±0.1nH   |
|---------------------------------------------------|----------------|
| Inductance test frequency                         | 500MHz         |
| Rated current (Itemp) (Based on Temperature rise) | 550mA          |
| Max. of DC resistance                             | 0.15Ω          |
| Q (min.)