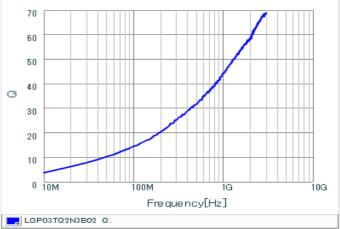

#### Chart of characteristic data (The charts below may show another part number which shares its characteristics.)

Inductance-Frequency characteristics (Typ.)

2 of 2

1. This datasheet is downloaded from the website of Murata Manufacturing Co., Ltd. Therefore, it's specifications are subject to change or our products in it may be discontinued without advance notice. Please check with our sales representatives or product engineers before ordering.