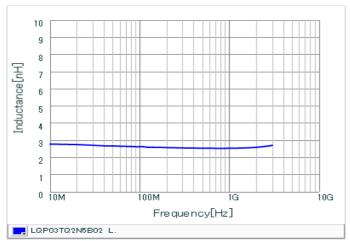

#### Chart of characteristic data (The charts below may show another part number which shares its characteristics.)

Inductance-Frequency characteristics (Typ.)

Q-Frequency characteristics (Typ.)

2 of 2

<sup>1.</sup> This datasheet is downloaded from the website of Murata Manufacturing Co., Ltd. Therefore, it's specifications are subject to change or our products in it may be discontinued without advance notice. Please check with our sales representatives or product engineers before ordering.