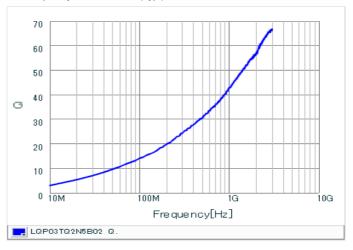

#### Chart of characteristic data (The charts below may show another part number which shares its characteristics.)

Inductance-Frequency characteristics (Typ.)

Q-Frequency characteristics (Typ.)

2 of 2

<sup>1.</sup> This datasheet is downloaded from the website of Murata Manufacturing Co., Ltd. Therefore, it's specifications are subject to change or our products in it may be discontinued without advance notice. Please check with our sales representatives or product engineers before ordering.