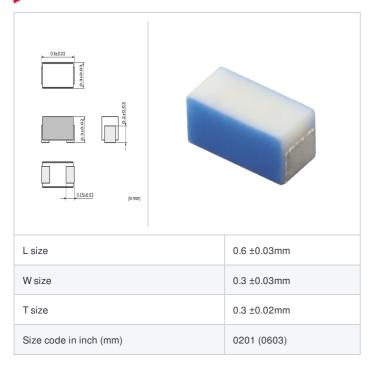

### **Shape**

## **Specifications**

| Inductance                                        | 2.5nH ±0.1nH   |
|---------------------------------------------------|----------------|
| Inductance test frequency                         | 500MHz         |
| Rated current (Itemp) (Based on Temperature rise) | 550mA          |
| Max. of DC resistance                             | 0.15Ω          |
| Q (min.)                                          | 17             |
| Q test frequency                                  | 500MHz         |
| Self resonance frequency (min.)                   | 10000MHz       |
| Operating temperature range                       | -55°C to 125°C |
| Series                                            | LQP03TQ 02     |