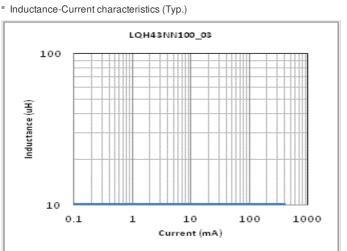

# Chart of characteristic data (The charts below may show another part number which shares its characteristics.)