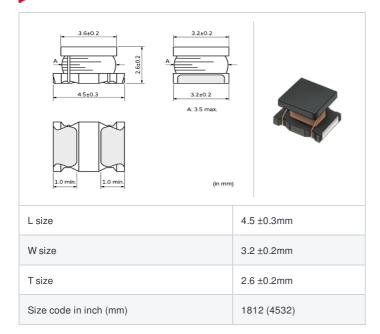

## Shape

## **Specifications**

| Inductance                                        | 10μH ±10%      |
|---------------------------------------------------|----------------|
| Inductance test frequency                         | 1MHz           |
| Rated current (Itemp) (Based on Temperature rise) | 400mA          |
| Max. of DC resistance                             | 0.56Ω          |
| Q (min.)                                          | 35             |
| Q test frequency                                  | 1MHz           |
| Self resonance frequency (min.)                   | 23MHz          |
| Operating temperature range                       | -40°C to 105°C |
| Class of magnetic shield                          | No Shield      |
| Series                                            | LQH43NN_03     |