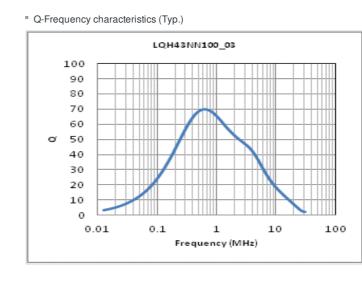

# Chart of characteristic data (The charts below may show another part number which shares its characteristics.)