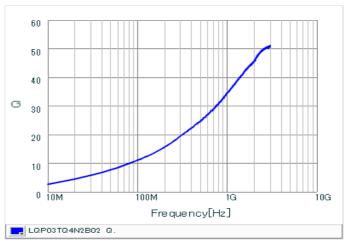

#### Chart of characteristic data (The charts below may show another part number which shares its characteristics.)

Inductance-Frequency characteristics (Typ.)

Q-Frequency characteristics (Typ.)

2 of 2

1. This datasheet is downloaded from the website of Murata Manufacturing Co., Ltd. Therefore, it's specifications are subject to change or our products in it may be discontinued without advance notice. Please check with our sales representatives or product engineers before ordering.