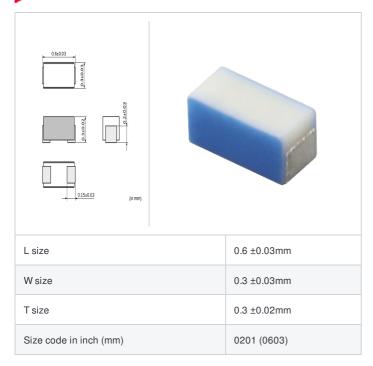

# LQP03TQ4N2B02# "#" indicates a package specification code.

















< List of part numbers with package codes > LQP03TQ4N2B02D , LQP03TQ4N2B02J , LQP03TQ4N2B02B

### Shape



### References

| Packaging code | Specifications      | Minimum quantity |
|----------------|---------------------|------------------|
| D              | φ180mm Paper taping | 15000            |
| J              | φ330mm Paper taping | 50000            |
| В              | Packing in bulk     | 500              |

| Mass (Typ.) |         |
|-------------|---------|
| 1 piece     | 0.0002g |

## **Specifications**

| Inductance                                        | 4.2nH ±0.1nH   |
|---------------------------------------------------|----------------|
| Inductance test frequency                         | 500MHz         |
| Rated current (Itemp) (Based on Temperature rise) | 360mA          |
| Max. of DC resistance                             | 0.35Ω          |
| Q (min.)