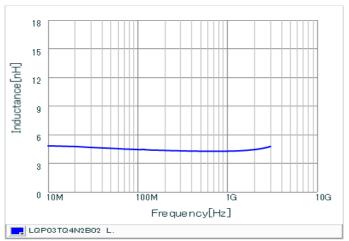

#### Chart of characteristic data (The charts below may show another part number which shares its characteristics.)

Inductance-Frequency characteristics (Typ.)

Q-Frequency characteristics (Typ.)

2 of 2

1. This datasheet is downloaded from the website of Murata Manufacturing Co., Ltd. Therefore, it's specifications are subject to change or our products in it may be discontinued without advance notice. Please check with our sales representatives or product engineers before ordering.