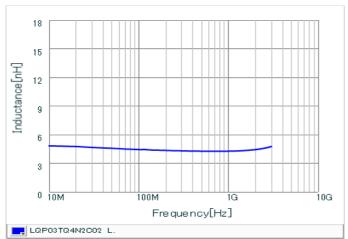

#### Chart of characteristic data (The charts below may show another part number which shares its characteristics.)

Inductance-Frequency characteristics (Typ.)

2 of 2

<sup>1.</sup> This datasheet is downloaded from the website of Murata Manufacturing Co., Ltd. Therefore, it's specifications are subject to change or our products in it may be discontinued without advance notice. Please check with our sales representatives or product engineers before ordering.