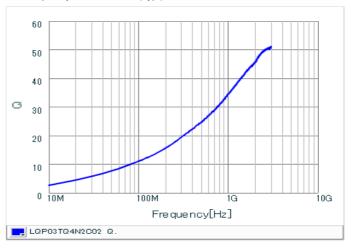

#### Chart of characteristic data (The charts below may show another part number which shares its characteristics.)

Inductance-Frequency characteristics (Typ.)

2 of 2

<sup>1.</sup> This datasheet is downloaded from the website of Murata Manufacturing Co., Ltd. Therefore, it's specifications are subject to change or our products in it may be discontinued without advance notice. Please check with our sales representatives or product engineers before ordering.