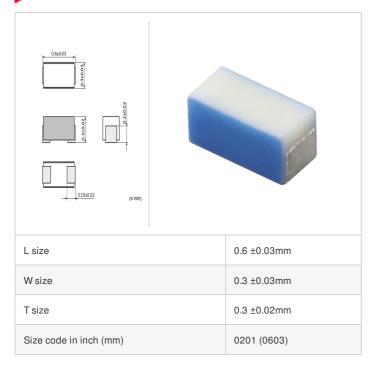

# LQP03TQ4N2C02# "#" indicates a package specification code.













< List of part numbers with package codes > LQP03TQ4N2C02D , LQP03TQ4N2C02J , LQP03TQ4N2C02B

## Shape



## References

| Packaging code | Specifications      | Minimum quantity |
|----------------|---------------------|------------------|
| D              | φ180mm Paper taping | 15000            |
| J              | φ330mm Paper taping | 50000            |
| В              | Packing in bulk     | 500              |

| Mas     | es (Typ.) |
|---------|-----------|
| 1 piece | 0.0002g   |

## **Specifications**

| Inductance                                        | 4.2nH ±0.2nH   |
|---------------------------------------------------|----------------|
| Inductance test frequency                         | 500MHz         |
| Rated current (Itemp) (Based on Temperature rise) | 360mA          |
| Max. of DC resistance                             | 0.35Ω          |
| Q (min.)