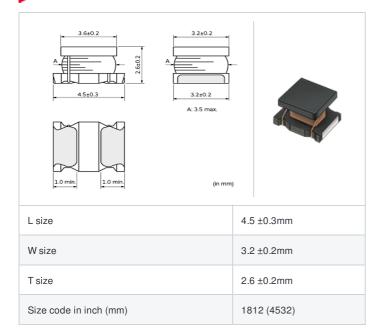

## Shape

| Mass (Typ.) |       |
|-------------|-------|
| 1 piece     | 0.13g |