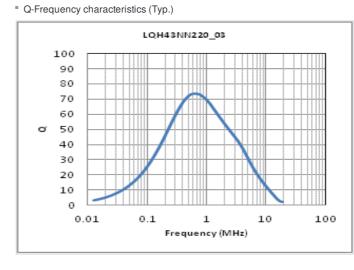

## Chart of characteristic data (The charts below may show another part number which shares its characteristics.)

## **Specifications**

| Inductance                                        | 22µH ±10%      |
|---------------------------------------------------|----------------|
| Inductance test frequency                         | 1MHz           |
| Rated current (Itemp) (Based on Temperature rise) | 320mA          |
| Max. of DC resistance                             | 0.94Ω          |
| Q (min.)                                          | 35             |
| Q test frequency                                  | 1MHz           |
| Self resonance frequency (min.)                   | 15MHz          |
| Operating temperature range                       | -40°C to 105°C |
| Class of magnetic shield                          | No Shield      |
| Series                                            | LQH43NN_03     |