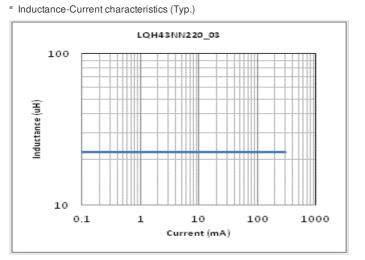

## Chart of characteristic data (The charts below may show another part number which shares its characteristics.)

## **Specifications**

| Inductance                                        | 22µH ±10%      |
|---------------------------------------------------|----------------|
| Inductance test frequency                         | 1MHz           |
| Rated current (Itemp) (Based on Temperature rise) | 320mA          |
| Max. of DC resistance                             | 0.94Ω          |
| Q (min.)                                          | 35             |
| Q test frequency                                  | 1MHz           |
| Self resonance frequency (min.)                   | 15MHz          |
| Operating temperature range                       | -40°C to 105°C |
| Class of magnetic shield                          | No Shield      |
| Series                                            | LQH43NN_03     |