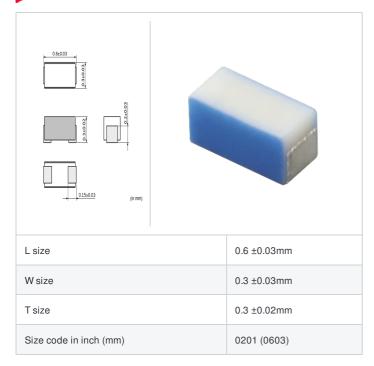

# LQP03TQ8N2J02# "#" indicates a package specification code.















< List of part numbers with package codes > LQP03TQ8N2J02D , LQP03TQ8N2J02J , LQP03TQ8N2J02B

### Shape



### References

| Packaging code | Specifications      | Minimum quantity |
|----------------|---------------------|------------------|
| D              | φ180mm Paper taping | 15000            |
| J              | φ330mm Paper taping | 50000            |
| В              | Packing in bulk     | 500              |

| Mas     | es (Typ.) |
|---------|-----------|
| 1 piece | 0.0002g   |

## **Specifications**

| Inductance                                        | 8.2nH ±5%      |
|---------------------------------------------------|----------------|
| Inductance test frequency                         | 500MHz         |
| Rated current (Itemp) (Based on Temperature rise) | 250mA          |
| Max. of DC resistance                             | 0.65Ω          |
| Q (min.)