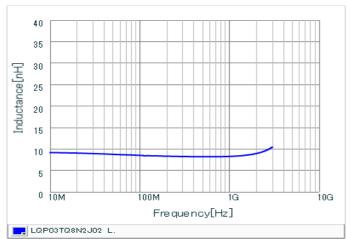

#### Chart of characteristic data (The charts below may show another part number which shares its characteristics.)

Inductance-Frequency characteristics (Typ.)

Q-Frequency characteristics (Typ.)

2 of 2

<sup>1.</sup> This datasheet is downloaded from the website of Murata Manufacturing Co., Ltd. Therefore, it's specifications are subject to change or our products in it may be discontinued without advance notice. Please check with our sales representatives or product engineers before ordering.