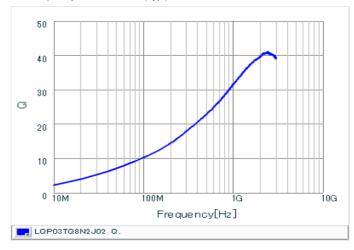

#### Chart of characteristic data (The charts below may show another part number which shares its characteristics.)

Inductance-Frequency characteristics (Typ.)

Q-Frequency characteristics (Typ.)

2 of 2

<sup>1.</sup> This datasheet is downloaded from the website of Murata Manufacturing Co., Ltd. Therefore, it's specifications are subject to change or our products in it may be discontinued without advance notice. Please check with our sales representatives or product engineers before ordering.