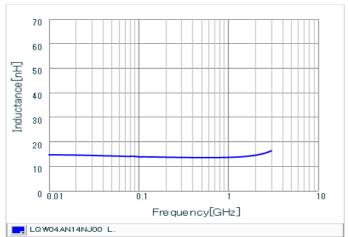

#### Chart of characteristic data (The charts below may show another part number which shares its characteristics.)

Inductance-Frequency characteristics (Typ.)

2 of 2

1. This datasheet is downloaded from the website of Murata Manufacturing Co., Ltd. Therefore, it's specifications are subject to change or our products in it may be discontinued without advance notice. Please check with our sales representatives or product engineers before ordering.