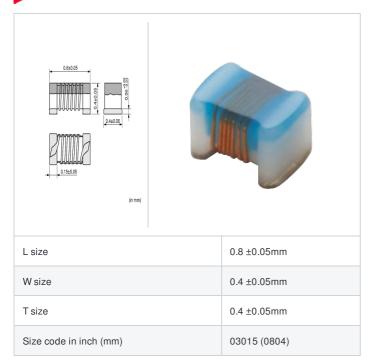

# **LQW04AN14NJ00#**

"#" indicates a package specification code.













< List of part numbers with package codes > LQW04AN14NJ00D , LQW04AN14NJ00B

### Shape



# References

| Packaging code | Specifications      | Minimum quantity |
|----------------|---------------------|------------------|
| D              | φ180mm Paper taping | 10000            |
| В              | Packing in bulk     | 500              |

|         | Mass (Typ.) |         |
|---------|-------------|---------|
| 1 piece |             | 0.0003g |

# **Specifications**

| Inductance                                                          | 14nH ±5%       |
|---------------------------------------------------------------------|----------------|
| Inductance test frequency                                           | 100MHz         |
| Rated current (Itemp) (Based on Temperature rise)                   | 280mA          |
| Max. of DC resistance