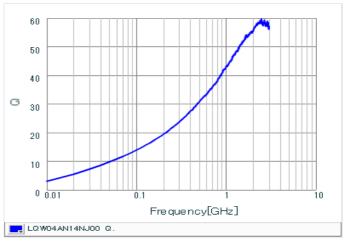

#### Chart of characteristic data (The charts below may show another part number which shares its characteristics.)

Inductance-Frequency characteristics (Typ.)

2 of 2

1. This datasheet is downloaded from the website of Murata Manufacturing Co., Ltd. Therefore, it's specifications are subject to change or our products in it may be discontinued without advance notice. Please check with our sales representatives or product engineers before ordering.