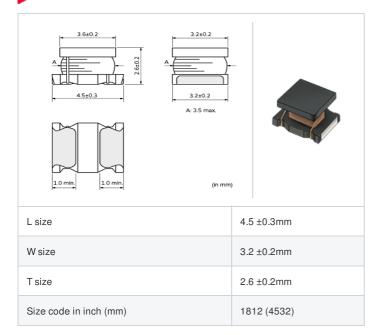

## Shape

| References |
|------------|
|------------|

| Packaging<br>code | Specifications         | Minimum quantity |
|-------------------|------------------------|------------------|
| L                 | φ180mm Embossed taping | 500              |
| К                 | φ330mm Embossed taping | 2500             |

| Mass (Typ.) |       |
|-------------|-------|
| 1 piece     | 0.13g |

## **Specifications**

| Inductance                                        | 4.7μH ±20%     |
|---------------------------------------------------|----------------|
| Inductance test frequency                         | 1MHz           |
| Rated current (Itemp) (Based on Temperature rise) | 500mA          |
| Max. of DC resistance                             | 0.40Ω          |
| Q (min.)                                          | 30             |
| Q test frequency                                  | 1MHz           |
| Self resonance frequency (min.)                   | 38MHz          |
| Operating temperature range                       | -40°C to 105°C |
| Class of magnetic shield                          | No Shield      |
| Series                                            | LQH43NZ_03     |