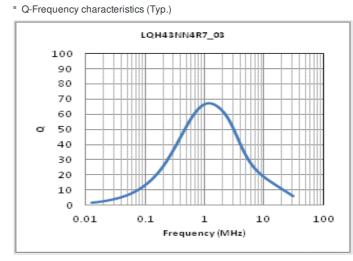

# Chart of characteristic data (The charts below may show another part number which shares its characteristics.)

## **Specifications**

| Inductance                                        | 4.7μH ±20%     |
|---------------------------------------------------|----------------|
| Inductance test frequency                         | 1MHz           |
| Rated current (Itemp) (Based on Temperature rise) | 500mA          |
| Max. of DC resistance                             | 0.40Ω          |
| Q (min.)                                          | 30             |
| Q test frequency                                  | 1MHz           |
| Self resonance frequency (min.)                   | 38MHz          |
| Operating temperature range                       | -40°C to 105°C |
| Class of magnetic shield                          | No Shield      |
| Series                                            | LQH43NZ_03     |