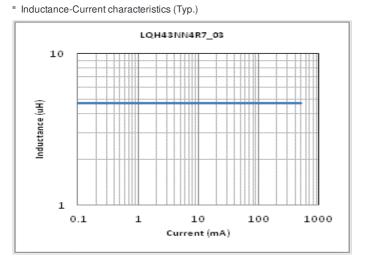

# Chart of characteristic data (The charts below may show another part number which shares its characteristics.)

## **Specifications**

| Inductance                                        | 4.7μH ±20%     |
|---------------------------------------------------|----------------|
| Inductance test frequency                         | 1MHz           |
| Rated current (Itemp) (Based on Temperature rise) | 500mA          |
| Max. of DC resistance                             | 0.40Ω          |
| Q (min.)                                          | 30             |
| Q test frequency                                  | 1MHz           |
| Self resonance frequency (min.)                   | 38MHz          |
| Operating temperature range                       | -40°C to 105°C |
| Class of magnetic shield                          | No Shield      |
| Series                                            | LQH43NZ_03     |