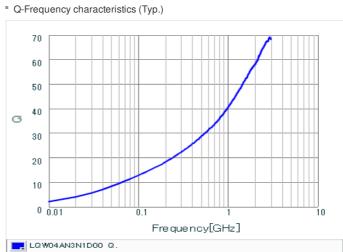

## Chart of characteristic data (The charts below may show another part number which shares its characteristics.)

Inductance-Frequency characteristics (Typ.)