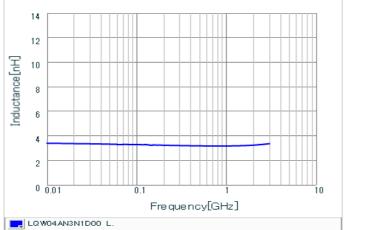

## Chart of characteristic data (The charts below may show another part number which shares its characteristics.)

Inductance-Frequency characteristics (Typ.)