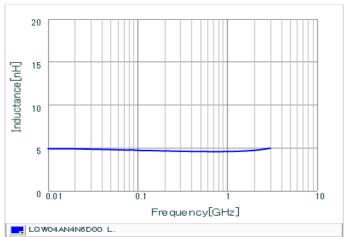

#### Chart of characteristic data (The charts below may show another part number which shares its characteristics.)

Inductance-Frequency characteristics (Typ.)

2 of 2

<sup>1.</sup> This datasheet is downloaded from the website of Murata Manufacturing Co., Ltd. Therefore, it's specifications are subject to change or our products in it may be discontinued without advance notice. Please check with our sales representatives or product engineers before ordering.