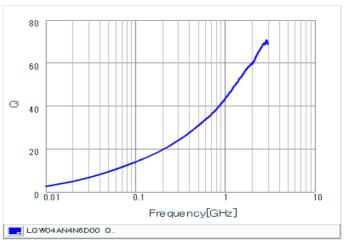

#### Chart of characteristic data (The charts below may show another part number which shares its characteristics.)

Inductance-Frequency characteristics (Typ.)

2 of 2

<sup>1.</sup> This datasheet is downloaded from the website of Murata Manufacturing Co., Ltd. Therefore, it's specifications are subject to change or our products in it may be discontinued without advance notice. Please check with our sales representatives or product engineers before ordering.