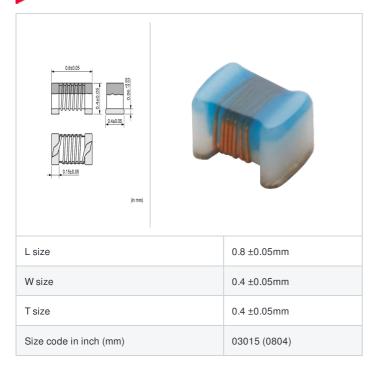

# **LQW04AN4N6D00#**

"#" indicates a package specification code.













< List of part numbers with package codes > LQW04AN4N6D00D , LQW04AN4N6D00B

#### Shape



## References

| Packaging code | Specifications      | Minimum quantity |
|----------------|---------------------|------------------|
| D              | φ180mm Paper taping | 10000            |
| В              | Packing in bulk     | 500              |

|         | Mass (Typ.) |         |
|---------|-------------|---------|
| 1 piece |             | 0.0003g |

## **Specifications**

| Inductance                                                          | 4.6nH ±0.5nH   |
|---------------------------------------------------------------------|----------------|
| Inductance test frequency                                           | 100MHz         |
| Rated current (Itemp) (Based on Temperature rise)                   | 440mA          |
| Max. of DC resistance