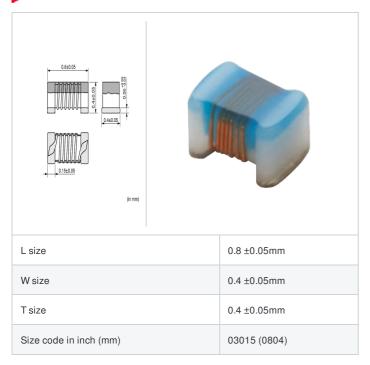

# **LQW04AN5N5C00#**

"#" indicates a package specification code.













< List of part numbers with package codes > LQW04AN5N5C00D , LQW04AN5N5C00B

#### Shape



## References

| Packaging code | Specifications      | Minimum quantity |
|----------------|---------------------|------------------|
| D              | φ180mm Paper taping | 10000            |
| В              | Packing in bulk     | 500              |

| Mass (Typ.) |  |         |
|-------------|--|---------|
| 1 piece     |  | 0.0003g |

## **Specifications**

| Inductance                                                          | 5.5nH ±0.2nH   |
|---------------------------------------------------------------------|----------------|
| Inductance test frequency                                           | 100MHz         |
| Rated current (Itemp) (Based on Temperature rise)                   | 470mA          |
| Max. of DC resistance                                               | 0.1