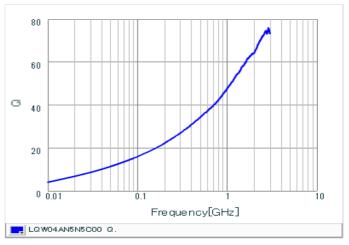

Chart of characteristic data (The charts below may show another part number which shares its characteristics.)

Inductance-Frequency characteristics (Typ.)

2 of 2

1. This datasheet is downloaded from the website of Murata Manufacturing Co., Ltd. Therefore, it's specifications are subject to change or our products in it may be discontinued without advance notice. Please check with our sales representatives or product engineers before ordering.