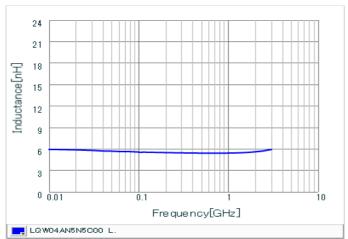

Chart of characteristic data (The charts below may show another part number which shares its characteristics.)

Inductance-Frequency characteristics (Typ.)

2 of 2

1. This datasheet is downloaded from the website of Murata Manufacturing Co., Ltd. Therefore, it's specifications are subject to change or our products in it may be discontinued without advance notice. Please check with our sales representatives or product engineers before ordering.