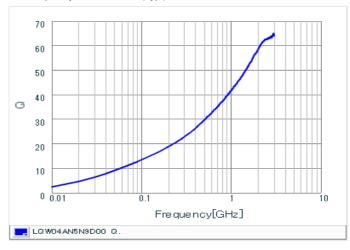

#### Chart of characteristic data (The charts below may show another part number which shares its characteristics.)

Q-Frequency characteristics (Typ.)

2 of 2

<sup>1.</sup> This datasheet is downloaded from the website of Murata Manufacturing Co., Ltd. Therefore, it's specifications are subject to change or our products in it may be discontinued without advance notice. Please check with our sales representatives or product engineers before ordering.