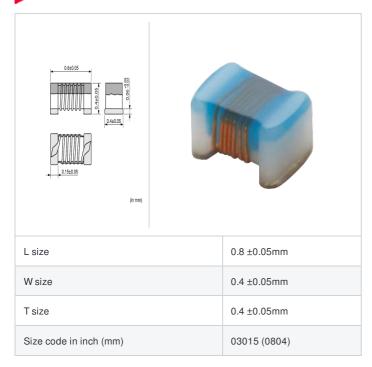

# **LQW04AN5N9D00#**













"#" indicates a package specification code.

< List of part numbers with package codes > LQW04AN5N9D00D , LQW04AN5N9D00B

#### Shape



## References

| Packaging code | Specifications      | Minimum quantity |
|----------------|---------------------|------------------|
| D              | φ180mm Paper taping | 10000            |
| В              | Packing in bulk     | 500              |

| Mass (Typ.) |  |         |
|-------------|--|---------|
| 1 piece     |  | 0.0003g |

### **Specifications**

| Inductance                                                          | 5.9nH ±0.5nH   |
|---------------------------------------------------------------------|----------------|
| Inductance test frequency                                           | 100MHz         |
| Rated current (Itemp) (Based on Temperature rise)                   | 390mA          |
| Max. of DC resistance                                               | 0.