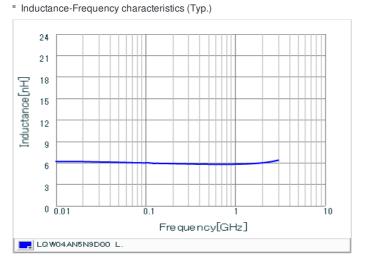

#### Chart of characteristic data (The charts below may show another part number which shares its characteristics.)

Q-Frequency characteristics (Typ.)

2 of 2

<sup>1.</sup> This datasheet is downloaded from the website of Murata Manufacturing Co., Ltd. Therefore, it's specifications are subject to change or our products in it may be discontinued without advance notice. Please check with our sales representatives or product engineers before ordering.