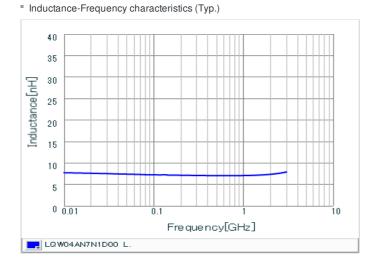

# Chart of characteristic data (The charts below may show another part number which shares its characteristics.)

Q-Frequency characteristics (Typ.)

### Specifications

| Inductance                                                          | 7.1nH ±0.5nH   |
|---------------------------------------------------------------------|----------------|
| Inductance test frequency                                           | 100MHz         |
| Rated current (Itemp) (Based on Temperature rise)                   | 440mA          |
| Max. of DC resistance                                               | 0.14Ω          |
| Q (min.)                                                            | 20             |
| Q test frequency                                                    | 250MHz         |
| Self resonance frequency (min.)                                     | 8.0GHz         |
| Operating temperature range (Self-temperature rise is not included) | -55°C to 125°C |
| Series                                                              | LQW04AN_00     |