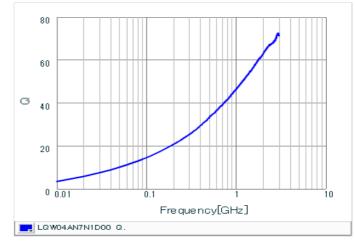

# Chart of characteristic data (The charts below may show another part number which shares its characteristics.)

Q-Frequency characteristics (Typ.)

### Specifications

| Inductance                                                          | 7.1nH ±0.5nH   |
|---------------------------------------------------------------------|----------------|
| Inductance test frequency                                           | 100MHz         |
| Rated current (Itemp) (Based on Temperature rise)                   | 440mA          |
| Max. of DC resistance                                               | 0.14Ω          |
| Q (min.)                                                            | 20             |
| Q test frequency                                                    | 250MHz         |
| Self resonance frequency (min.)                                     | 8.0GHz         |
| Operating temperature range (Self-temperature rise is not included) | -55°C to 125°C |
| Series                                                              | LQW04AN_00     |