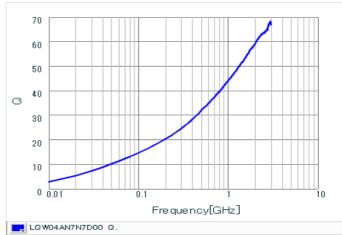

### Specifications

| Inductance                                                          | 7.7nH ±0.5nH   |
|---------------------------------------------------------------------|----------------|
| Inductance test frequency                                           | 100MHz         |
| Rated current (Itemp) (Based on Temperature rise)                   | 350mA          |
| Max. of DC resistance                                               | 0.23Ω          |
| Q (min.)                                                            | 20             |
| Q test frequency                                                    | 250MHz         |
| Self resonance frequency (min.)                                     | 8.0GHz         |
| Operating temperature range (Self-temperature rise is not included) | -55°C to 125°C |
| Series                                                              | LQW04AN_00     |

# Chart of characteristic data (The charts below may show another part number which shares its characteristics.)

Q-Frequency characteristics (Typ.)