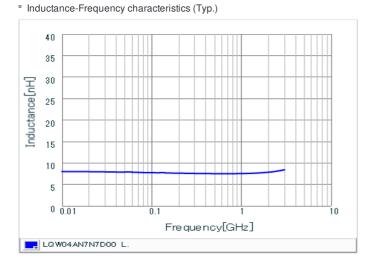

### Specifications

| Inductance                                                          | 7.7nH ±0.5nH   |
|---------------------------------------------------------------------|----------------|
| Inductance test frequency                                           | 100MHz         |
| Rated current (Itemp) (Based on Temperature rise)                   | 350mA          |
| Max. of DC resistance                                               | 0.23Ω          |
| Q (min.)                                                            | 20             |
| Q test frequency                                                    | 250MHz         |
| Self resonance frequency (min.)                                     | 8.0GHz         |
| Operating temperature range (Self-temperature rise is not included) | -55°C to 125°C |
| Series                                                              | LQW04AN_00     |

# Chart of characteristic data (The charts below may show another part number which shares its characteristics.)

Q-Frequency characteristics (Typ.)