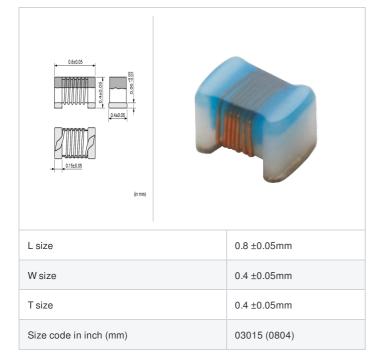

## Shape

## References

"#" indicates a package specification code.

| Packaging<br>code | Specifications      | Minimum quantity |
|-------------------|---------------------|------------------|
| D                 | φ180mm Paper taping | 10000            |
| В                 | Packing in bulk     | 500              |