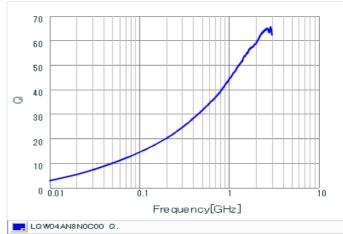

# Chart of characteristic data (The charts below may show another part number which shares its characteristics.)

Q-Frequency characteristics (Typ.)

## **Specifications**

| Inductance                                                          | 8nH ±0.2nH     |
|---------------------------------------------------------------------|----------------|
| Inductance test frequency                                           | 100MHz         |
| Rated current (Itemp) (Based on Temperature rise)                   | 350mA          |
| Max. of DC resistance                                               | 0.23Ω          |
| Q (min.)                                                            | 20             |
| Q test frequency                                                    | 250MHz         |
| Self resonance frequency (min.)                                     | 8.0GHz         |
| Operating temperature range (Self-temperature rise is not included) | -55°C to 125°C |
| Series                                                              | LQW04AN_00     |