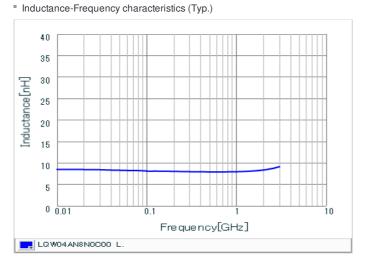

## **Specifications**

| Inductance                                                          | 8nH ±0.2nH     |
|---------------------------------------------------------------------|----------------|
| Inductance test frequency                                           | 100MHz         |
| Rated current (Itemp) (Based on Temperature rise)                   | 350mA          |
| Max. of DC resistance                                               | 0.23Ω          |
| Q (min.)                                                            | 20             |
| Q test frequency                                                    | 250MHz         |
| Self resonance frequency (min.)                                     | 8.0GHz         |
| Operating temperature range (Self-temperature rise is not included) | -55°C to 125°C |
| Series                                                              | LQW04AN_00     |