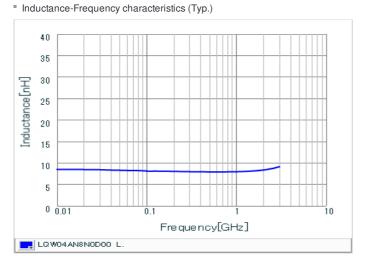

#### Specifications

| Inductance                                                          | 8nH ±0.5nH     |
|---------------------------------------------------------------------|----------------|
| Inductance test frequency                                           | 100MHz         |
| Rated current (Itemp) (Based on Temperature rise)                   | 350mA          |
| Max. of DC resistance                                               | 0.23Ω          |
| Q (min.)                                                            | 20             |
| Q test frequency                                                    | 250MHz         |
| Self resonance frequency (min.)                                     | 8.0GHz         |
| Operating temperature range (Self-temperature rise is not included) | -55°C to 125°C |
| Series                                                              | LQW04AN_00     |