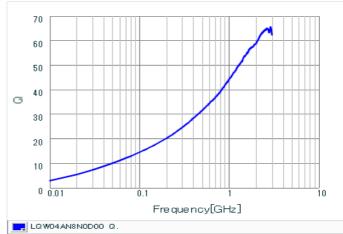

#### Specifications

| Inductance                                                          | 8nH ±0.5nH     |
|---------------------------------------------------------------------|----------------|
| Inductance test frequency                                           | 100MHz         |
| Rated current (Itemp) (Based on Temperature rise)                   | 350mA          |
| Max. of DC resistance                                               | 0.23Ω          |
| Q (min.)                                                            | 20             |
| Q test frequency                                                    | 250MHz         |
| Self resonance frequency (min.)                                     | 8.0GHz         |
| Operating temperature range (Self-temperature rise is not included) | -55°C to 125°C |
| Series                                                              | LQW04AN_00     |

## Chart of characteristic data (The charts below may show another part number which shares its characteristics.)

Q-Frequency characteristics (Typ.)