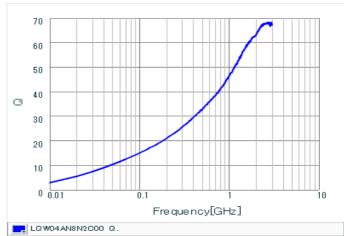

#### Specifications

| Inductance                                                          | 8.2nH ±0.2nH   |
|---------------------------------------------------------------------|----------------|
| Inductance test frequency                                           | 100MHz         |
| Rated current (Itemp) (Based on Temperature rise)                   | 350mA          |
| Max. of DC resistance                                               | 0.23Ω          |
| Q (min.)                                                            | 20             |
| Q test frequency                                                    | 250MHz         |
| Self resonance frequency (min.)                                     | 8.0GHz         |
| Operating temperature range (Self-temperature rise is not included) | -55°C to 125°C |
| Series                                                              | LQW04AN_00     |

## Chart of characteristic data (The charts below may show another part number which shares its characteristics.)

Q-Frequency characteristics (Typ.)