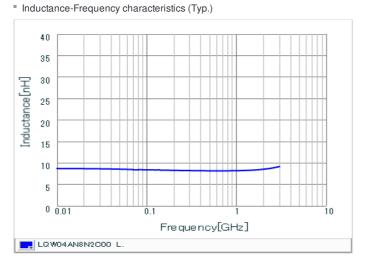

#### Specifications

| Inductance                                                          | 8.2nH ±0.2nH   |
|---------------------------------------------------------------------|----------------|
| Inductance test frequency                                           | 100MHz         |
| Rated current (Itemp) (Based on Temperature rise)                   | 350mA          |
| Max. of DC resistance                                               | 0.23Ω          |
| Q (min.)                                                            | 20             |
| Q test frequency                                                    | 250MHz         |
| Self resonance frequency (min.)                                     | 8.0GHz         |
| Operating temperature range (Self-temperature rise is not included) | -55°C to 125°C |
| Series                                                              | LQW04AN_00     |

## Chart of characteristic data (The charts below may show another part number which shares its characteristics.)

Q-Frequency characteristics (Typ.)